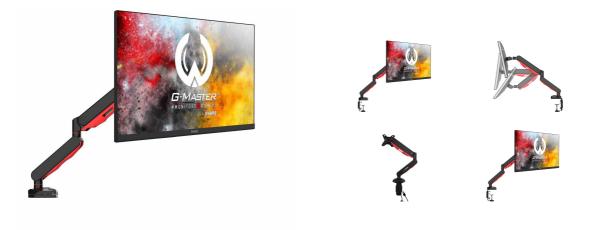

#### Elite gaming aluminium gas spring monitor arm

Take your gaming rig to the next level. The iiyama DSG3001C is a desk mount for monitors up to 9kg. The specialist design signals your intent as a true gamer, using dynamic red and black colouring, including an LED light effect and two accessible USB ports at the base. The arm effortlessly adjusts, allowing you to play in a more ergonomic, comfortable position. The DSG3001C provides additional space to your game-hub with a superb cable management system helping to keep your desk free from cables.

## 01 TECHNICAL SPECIFICATION

| Туре                | gas spring desk mount for gaming monitor                                                                         |
|---------------------|------------------------------------------------------------------------------------------------------------------|
| Number of screens   | 1                                                                                                                |
| Desk monut          | desk clamp or desk grommet                                                                                       |
| Screen size         | 17" - 30"                                                                                                        |
| Height adjustment   | 0 - 390mm                                                                                                        |
| Screen rotation     | PIVOT 90°                                                                                                        |
| Tilt                | -85° - 15°                                                                                                       |
| Swivel              | 360°                                                                                                             |
| Max weight capacity | 9kg / monitor                                                                                                    |
| VESA minimum        | 75 x 75mm                                                                                                        |
| VESA maximum        | 100 x 100mm                                                                                                      |
| Extra               | Red LED light effect around base, USB ports (One USB port to charge a device, another USB port connects with PC) |