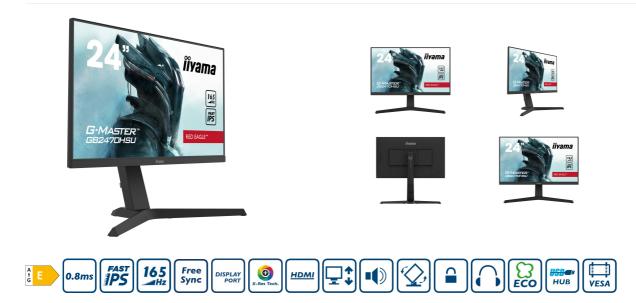

#### Unleash your full gaming potential with the Fast IPS GB2470HSU Red Eagle

Get the competitive edge you need to unleash your full gaming potential with the 24" GB2470HSU offering 0.8ms MPRT and 165Hz refresh rate. Armed with FreeSync Premium you can make split second decisions and forget about ghosting effects or smearing issues. The ability to adjust brightness and the dark shades with the Black Tuner delivers greater viewing performance in shadowed areas and the IPS panel technology guarantees superb image quality. Thanks to the height adjustable stand you can easily adjust the screen position to your preferences to ensure comfort during marathon gaming sessions.

Available also with fixed stand : G-Master G2470HSU-B1

Fast IPS

The Fast IPS panel technology guarantees not only high-fidelity, vivid battleground scenes displayed with outstanding colour accuracy but provides also an outstanding 0.8ms Moving Picture Response Time (MPRT).

FreeSync™ Premium Technology

This monitor guarantees low input latency and low framerate compensation putting an end to any tearing or stuttering issues at virtually any framerate.

| Diagonal             | 23.8", 60.5cm                                                         |
|----------------------|-----------------------------------------------------------------------|
| Panel                | Fast IPS IGZO, matte finish                                           |
| Native resolution    | 1920 x 1080 @165Hz (2.1 megapixel Full HD, DisplayPort)               |
| Aspect ratio         | 16:9                                                                  |
| Panel brightness     | 250 cd/m <sup>2</sup>                                                 |
| Static contrast      | 1100:1                                                                |
| Advanced contrast    | 80M:1                                                                 |
| Response time (MPRT) | 0.8ms                                                                 |
| Viewing zone         | horizontal/vertical: 178°/178°, right/left: 89°/89°, up/down: 89°/89° |
| Colour support       | 16.7mln 8bit                                                          |
| Horizontal Sync      | 15 - 225kHz                                                           |
| Viewable area W x H  | 527 x 296.5mm, 20.7 x 11.7"                                           |
| Pixel pitch          | 0.275mm                                                               |
| Colour               | matte, black                                                          |