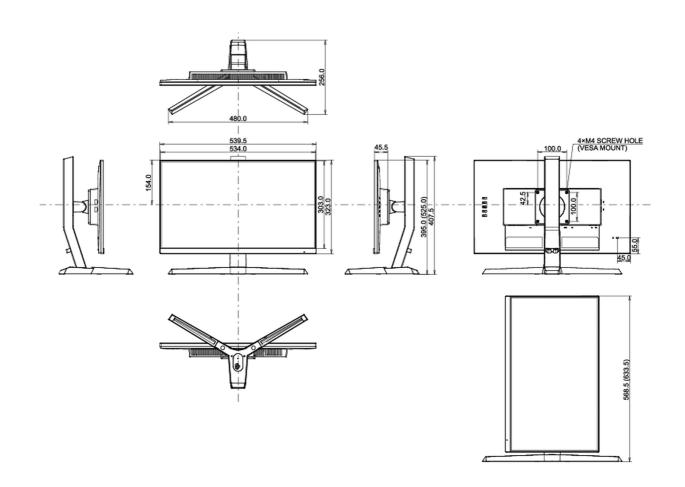

## 04 MECHANICAL

| Display position adjustments | height, tilt, pivot (rotation both sides) |
|------------------------------|-------------------------------------------|
| Height adjustment            | 130mm                                     |
| Rotation (PIVOT function)    | 90°                                       |
| Tilt angle                   | 18° up; 3° down                           |
| VESA mounting                | 100 x 100mm                               |
| Cable management system      | yes                                       |

## 08 DIMENSIONS / WEIGHT

| Product dimensions W x H x D | 539.5 x 395(525) x 256mm |
|------------------------------|--------------------------|
| Box dimensions W x H x D     | 697 x 413 x 198mm        |
| Weight (without box)         | 4.4kg                    |
| Weight (with box)            | 6.4kg                    |
| EAN code                     | 4948570117734            |