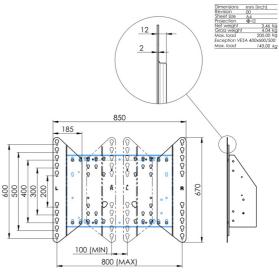

## 01 TECHNICAL SPECIFICATION

| Туре                | Wall lift                     |
|---------------------|-------------------------------|
| Number of screens   | 1                             |
| Screen size         | 65" - 86"                     |
| Height adjustment   | 870mm, 936 - 1806mm           |
| Max weight capacity | 120kg / monitor               |
| VESA maximum        | 800 x 600mm                   |
| Extra               | electrical speed up to 38mm/s |

## 02 DIMENSIONS / WEIGHT

Weight (without box) 36kg

**EAN code** 4948570032617

All trademarks and registered trademarks acknowledged. E & O E. Specification subject to change without notice. All LCD's comply with ISO-9241-307:2008 in connection with pixel defects.