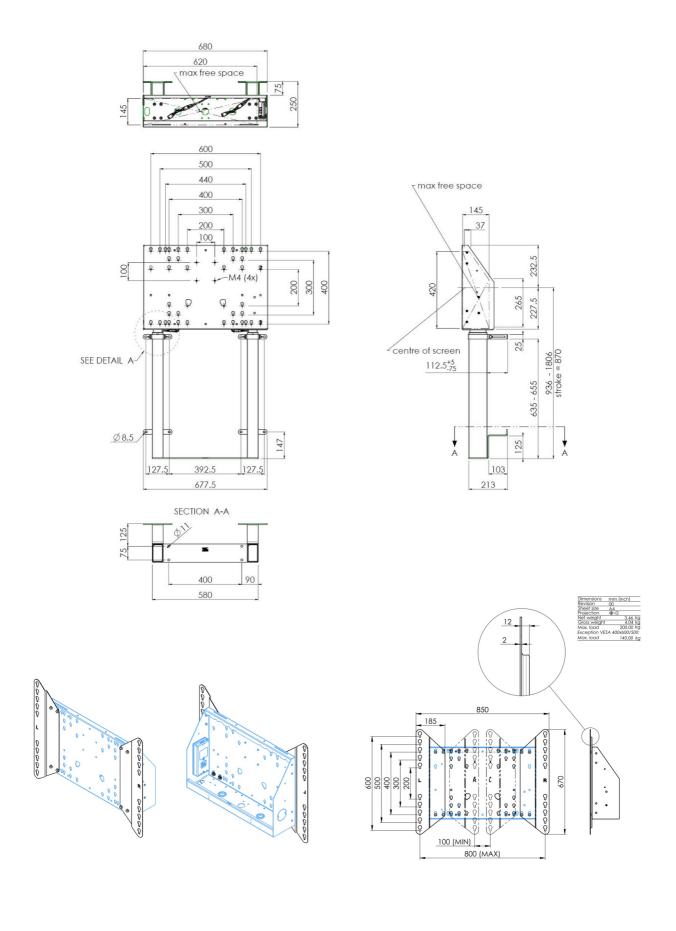

## 01 TECHNICAL SPECIFICATION

| Туре                | Wall lift                     |
|---------------------|-------------------------------|
| Number of screens   | 1                             |
| Screen size         | 65" - 86"                     |
| Height adjustment   | 870mm, 936 - 1806mm           |
| Max weight capacity | 120kg / monitor               |
| VESA maximum        | 800 x 600mm                   |
| Extra               | electrical speed up to 38mm/s |

## 02 DIMENSIONS / WEIGHT

Weight (without box) 36kg

**EAN code** 4948570032617

All trademarks and registered trademarks acknowledged. E & O E. Specification subject to change without notice. All LCD's comply with ISO-9241-307:2008 in connection with pixel defects.