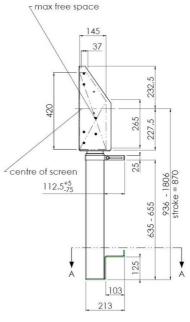

## 01 TECHNICAL SPECIFICATION

| Туре                | Wall lift                     |
|---------------------|-------------------------------|
| Number of screens   | 1                             |
| Screen size         | 65" - 86"                     |
| Height adjustment   | 870mm, 936 - 1806mm           |
| Max weight capacity | 120kg / monitor               |
| VESA maximum        | 800 x 600mm                   |
| Extra               | electrical speed up to 38mm/s |

## 02 DIMENSIONS / WEIGHT

Weight (without box) 36kg

**EAN code** 4948570032617

All trademarks and registered trademarks acknowledged. E & O E. Specification subject to change without notice. All LCD's comply with ISO-9241-307:2008 in connection with pixel defects.