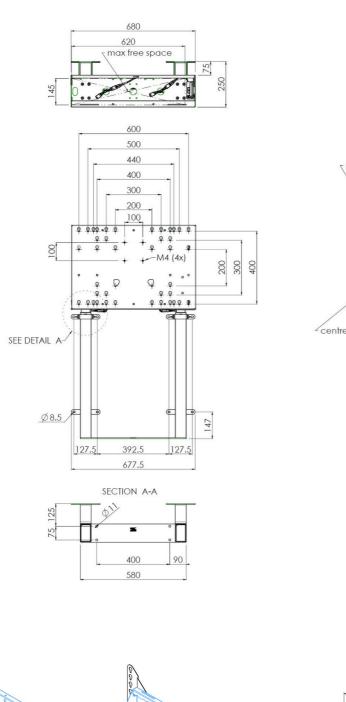

## 02 DIMENSIONS / WEIGHT

Weight (without box) 36kg

**EAN code** 4948570032617

All trademarks and registered trademarks acknowledged. E & O E. Specification subject to change without notice. All LCD's comply with ISO-9241-307:2008 in connection with pixel defects.