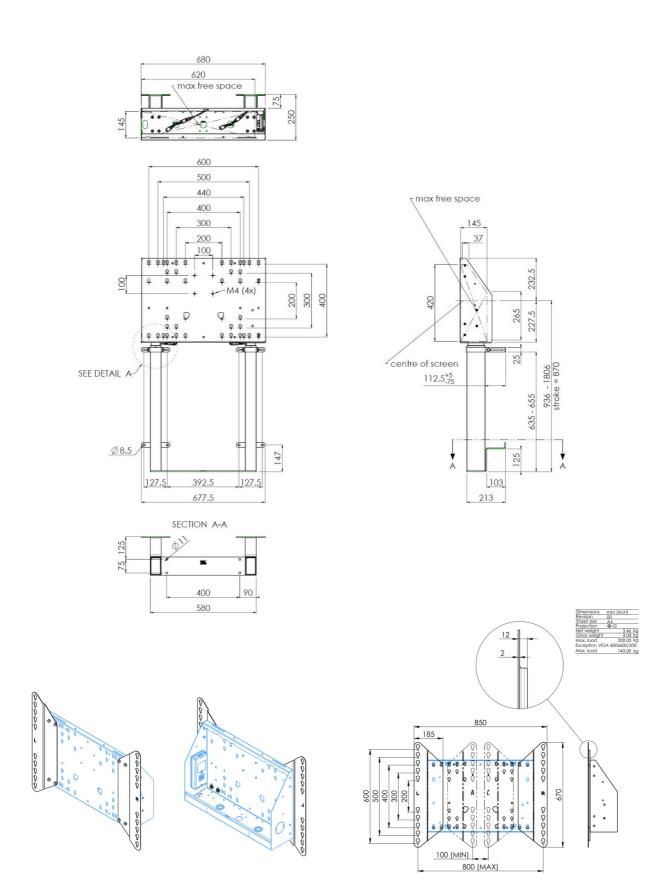

## 01 TECHNICAL SPECIFICATION

| Туре                | Wall lift                     |
|---------------------|-------------------------------|
| Number of screens   | 1                             |
| Screen size         | 65" - 86"                     |
| Height adjustment   | 870mm, 936 - 1806mm           |
| Max weight capacity | 120kg / monitor               |
| VESA maximum        | 800 x 600mm                   |
| Extra               | electrical speed up to 38mm/s |

Weight (without box)

EAN code

36kg

4948570032617

A4 ⊕⊡ <u>3.46 kg</u> 4.04 kg 200.00 kg

200.00 kg VESA 400x600/500: 140.00 kg

•

•