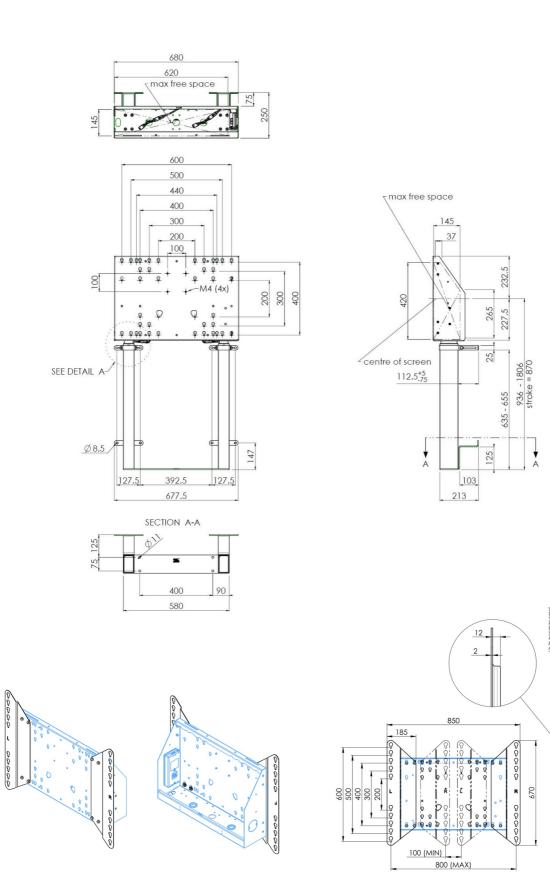

## 01 TECHNICAL SPECIFICATION

| Туре                | Wall lift                     |
|---------------------|-------------------------------|
| Number of screens   | 1                             |
| Screen size         | 65" - 86"                     |
| Height adjustment   | 870mm, 936 - 1806mm           |
| Max weight capacity | 120kg / monitor               |
| VESA maximum        | 800 x 600mm                   |
| Extra               | electrical speed up to 38mm/s |

Weight (without box)

EAN code

36kg

4948570032617

A4 ⊕⊡ <u>3.46 kg</u> 4.04 kg 200.00 kg

200.00 kg VESA 400x600/500: 140.00 kg

•

•