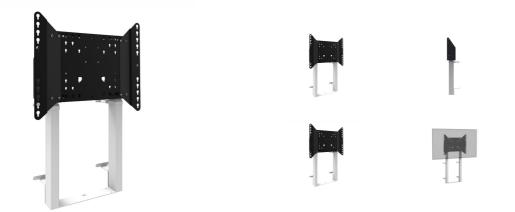

## Floor supported wall lift for large format (Touch) displays from 65" up to 86"

Thanks to its double columns, this improved floor lift offers extra stability and robustness for working with touch displays from 65" up to 86 inch, 120kg. The display can easily be adjusted in height with the remote control and the electrical height adjustment is very silent. At the back side of the mounting utility there is space reserved to place a mini PC or thin client.

## 01 TECHNICAL SPECIFICATION

| Туре                | Wall lift                     |
|---------------------|-------------------------------|
| Number of screens   | 1                             |
| Screen size         | 65" - 86"                     |
| Height adjustment   | 870mm, 936 - 1806mm           |
| Max weight capacity | 120kg / monitor               |
| VESA maximum        | 800 x 600mm                   |
| Extra               | electrical speed up to 38mm/s |