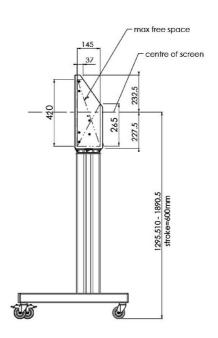

## 01 TECHNICAL SPECIFICATION

| Туре                | Floor lift on wheels          |
|---------------------|-------------------------------|
| Screen size         | 65" - 86"                     |
| Height adjustment   | 600mm, 1290 - 1890mm          |
| Max weight capacity | 120kg / monitor               |
| VESA maximum        | 800 x 600mm                   |
| Extra               | electrical speed up to 20mm/s |