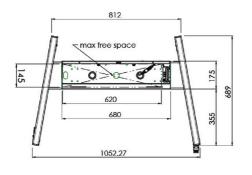

## 01 TECHNICAL SPECIFICATION

| Туре                | Floor lift on wheels          |
|---------------------|-------------------------------|
| Screen size         | 65" - 86"                     |
| Height adjustment   | 600mm, 1290 - 1890mm          |
| Max weight capacity | 120kg / monitor               |
| VESA maximum        | 800 x 600mm                   |
| Extra               | electrical speed up to 20mm/s |

## 02 DIMENSIONS / WEIGHT

Weight (without box) 52kg

**EAN code** 4948570032600

03 RELATED INFORMATION

Related products

MD 052B7285

All trademarks and registered trademarks acknowledged. E & O E. Specification subject to change without notice. All LCD's comply with ISO-9241-307:2008 in connection with pixel defects.