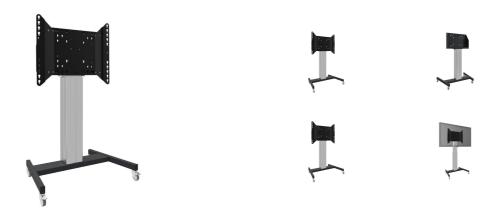

## XL Car on wheels for large format (touch) displays up to 86"

This mobile floor solution with electric height adjustment can be used for (touch) displays up to 86 inch, 120 kg. The lift is equipped with an integrated bracket with the most common VESA patterns. A special feature of this VESA bracket is that it can also serve as a PC holder on the back. The lift offers ease of installation for the installer: with just three actions, the product is ready for use. This kit includes the adapter set MD 052B7288.

## 01 TECHNICAL SPECIFICATION

| Туре                | Floor lift on wheels          |
|---------------------|-------------------------------|
| Screen size         | 65" - 86"                     |
| Height adjustment   | 600mm, 1290 - 1890mm          |
| Max weight capacity | 120kg / monitor               |
| VESA maximum        | 800 x 600mm                   |
| Extra               | electrical speed up to 20mm/s |