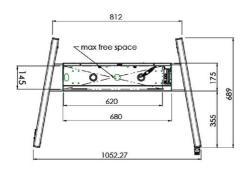

## 01 TECHNICAL SPECIFICATION

| Туре                | Floor lift on wheels          |
|---------------------|-------------------------------|
| Screen size         | 65" - 86"                     |
| Height adjustment   | 600mm, 1290 - 1890mm          |
| Max weight capacity | 120kg / monitor               |
| VESA maximum        | 800 x 600mm                   |
| Extra               | electrical speed up to 20mm/s |