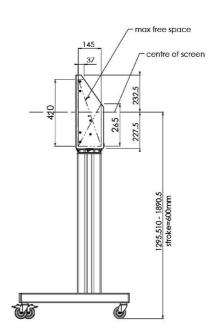

## 01 TECHNICAL SPECIFICATION

| Туре                | Floor lift on wheels          |
|---------------------|-------------------------------|
| Screen size         | 65" - 86"                     |
| Height adjustment   | 600mm, 1290 - 1890mm          |
| Max weight capacity | 120kg / monitor               |
| VESA maximum        | 800 x 600mm                   |
| Extra               | electrical speed up to 20mm/s |

## 02 DIMENSIONS / WEIGHT

Weight (without box) 52kg

**EAN code** 4948570032600

03 RELATED INFORMATION

Related products

MD 052B7285

All trademarks and registered trademarks acknowledged. E & O E. Specification subject to change without notice. All LCD's comply with ISO-9241-307:2008 in connection with pixel defects.