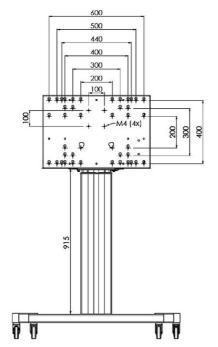

## 01 TECHNICAL SPECIFICATION

| Туре                | Floor lift on wheels          |
|---------------------|-------------------------------|
| Screen size         | 65" - 86"                     |
| Height adjustment   | 600mm, 1290 - 1890mm          |
| Max weight capacity | 120kg / monitor               |
| VESA maximum        | 800 x 600mm                   |
| Extra               | electrical speed up to 20mm/s |

## 02 DIMENSIONS / WEIGHT

Weight (without box) 52kg

**EAN code** 4948570032600

03 RELATED INFORMATION

Related products

MD 052B7285

All trademarks and registered trademarks acknowledged. E & O E. Specification subject to change without notice. All LCD's comply with ISO-9241-307:2008 in connection with pixel defects.