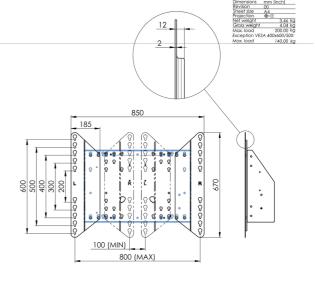

## 01 TECHNICAL SPECIFICATION

| Туре                | Floor lift on wheels          |
|---------------------|-------------------------------|
| Screen size         | 65" - 86"                     |
| Height adjustment   | 600mm, 1290 - 1890mm          |
| Max weight capacity | 120kg / monitor               |
| VESA maximum        | 800 x 600mm                   |
| Extra               | electrical speed up to 20mm/s |

## 02 DIMENSIONS / WEIGHT

Weight (without box) 52kg

**EAN code** 4948570032600

03 RELATED INFORMATION

Related products

MD 052B7285

All trademarks and registered trademarks acknowledged. E & O E. Specification subject to change without notice. All LCD's comply with ISO-9241-307:2008 in connection with pixel defects.