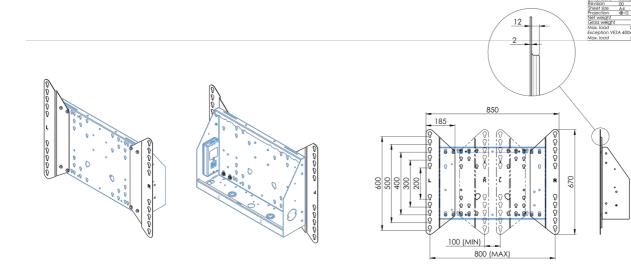

## 01 TECHNICAL SPECIFICATION

| Туре                | Floor lift on wheels          |
|---------------------|-------------------------------|
| Screen size         | 65" - 86"                     |
| Height adjustment   | 600mm, 1290 - 1890mm          |
| Max weight capacity | 120kg / monitor               |
| VESA maximum        | 800 x 600mm                   |
| Extra               | electrical speed up to 20mm/s |