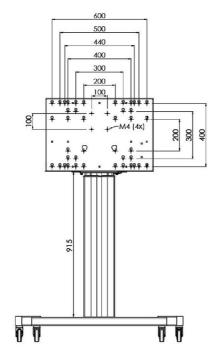

## 01 TECHNICAL SPECIFICATION

| Туре                | Floor lift on wheels          |
|---------------------|-------------------------------|
| Screen size         | 65" - 86"                     |
| Height adjustment   | 600mm, 1290 - 1890mm          |
| Max weight capacity | 120kg / monitor               |
| VESA maximum        | 800 x 600mm                   |
| Extra               | electrical speed up to 20mm/s |