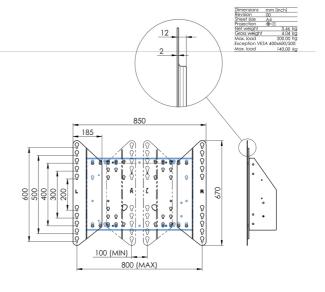

## 01 TECHNICAL SPECIFICATION

| Туре                | Floor lift on wheels          |
|---------------------|-------------------------------|
| Screen size         | 65" - 86"                     |
| Height adjustment   | 600mm, 1290 - 1890mm          |
| Max weight capacity | 120kg / monitor               |
| VESA maximum        | 800 x 600mm                   |
| Extra               | electrical speed up to 20mm/s |