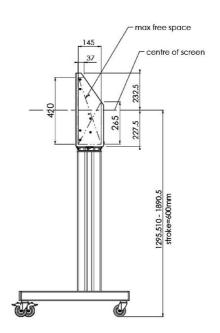

## 01 TECHNICAL SPECIFICATION

| Туре                | Floor lift on wheels          |
|---------------------|-------------------------------|
| Screen size         | 65" - 86"                     |
| Height adjustment   | 600mm, 1290 - 1890mm          |
| Max weight capacity | 120kg / monitor               |
| VESA maximum        | 800 x 600mm                   |
| Extra               | electrical speed up to 20mm/s |