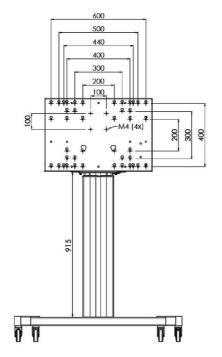

## 01 TECHNICAL SPECIFICATION

| Туре                | Floor lift on wheels          |
|---------------------|-------------------------------|
| Screen size         | 65" - 86"                     |
| Height adjustment   | 600mm, 1290 - 1890mm          |
| Max weight capacity | 120kg / monitor               |
| VESA maximum        | 800 x 600mm                   |
| Extra               | electrical speed up to 20mm/s |