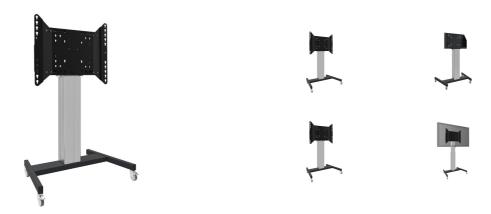

## XL Car on wheels for large format (touch) displays up to 86"

This mobile floor solution with electric height adjustment can be used for (touch) displays up to 86 inch, 120 kg. The lift is equipped with an integrated bracket with the most common VESA patterns. A special feature of this VESA bracket is that it can also serve as a PC holder on the back. The lift offers ease of installation for the installer: with just three actions, the product is ready for use. This kit includes the adapter set MD 052B7288.