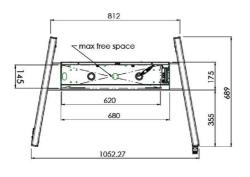

## 02 DIMENSIONS / WEIGHT

Weight (without box) 52kg

**EAN code** 4948570032600

03 RELATED INFORMATION

Related products

MD 052B7285

All trademarks and registered trademarks acknowledged. E & O E. Specification subject to change without notice. All LCD's comply with ISO-9241-307:2008 in connection with pixel defects.