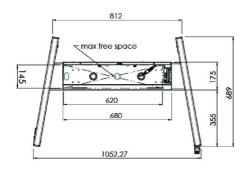

## 01 TECHNICAL SPECIFICATION

| Туре                | Floor lift on wheels          |
|---------------------|-------------------------------|
| Screen size         | 65" - 86"                     |
| Height adjustment   | 600mm, 1290 - 1890mm          |
| Max weight capacity | 120kg / monitor               |
| VESA maximum        | 800 x 600mm                   |
| Extra               | electrical speed up to 20mm/s |