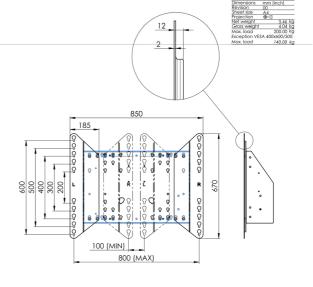

## 01 TECHNICAL SPECIFICATION

| Туре                | Floor lift on wheels          |
|---------------------|-------------------------------|
| Screen size         | 65" - 86"                     |
| Height adjustment   | 600mm, 1290 - 1890mm          |
| Max weight capacity | 120kg / monitor               |
| VESA maximum        | 800 x 600mm                   |
| Extra               | electrical speed up to 20mm/s |

## 02 DIMENSIONS / WEIGHT

Weight (without box) 52kg

**EAN code** 4948570032600

03 RELATED INFORMATION

Related products

MD 052B7285

All trademarks and registered trademarks acknowledged. E & O E. Specification subject to change without notice. All LCD's comply with ISO-9241-307:2008 in connection with pixel defects.