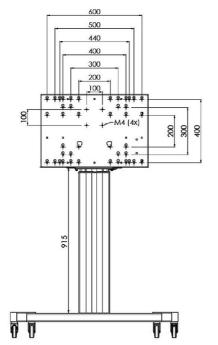

## 01 TECHNICAL SPECIFICATION

| Туре                | Floor lift on wheels          |
|---------------------|-------------------------------|
| Screen size         | 65" - 86"                     |
| Height adjustment   | 600mm, 1290 - 1890mm          |
| Max weight capacity | 120kg / monitor               |
| VESA maximum        | 800 x 600mm                   |
| Extra               | electrical speed up to 20mm/s |