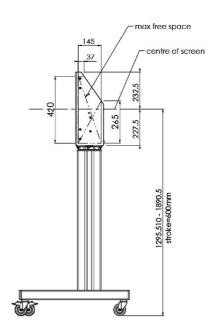

## 01 TECHNICAL SPECIFICATION

| Туре                | Floor lift on wheels          |
|---------------------|-------------------------------|
| Screen size         | 65" - 86"                     |
| Height adjustment   | 600mm, 1290 - 1890mm          |
| Max weight capacity | 120kg / monitor               |
| VESA maximum        | 800 x 600mm                   |
| Extra               | electrical speed up to 20mm/s |

## 02 DIMENSIONS / WEIGHT

Weight (without box) 52kg

**EAN code** 4948570032600

03 RELATED INFORMATION

Related products

MD 052B7285

All trademarks and registered trademarks acknowledged. E & O E. Specification subject to change without notice. All LCD's comply with ISO-9241-307:2008 in connection with pixel defects.