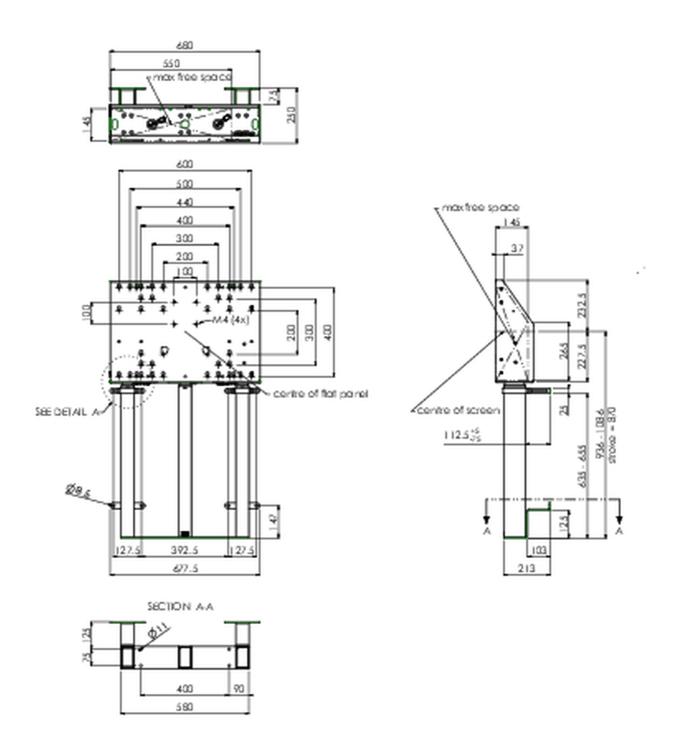

## 01 TECHNICAL SPECIFICATION

| Туре                | Wall lift                     |
|---------------------|-------------------------------|
| Height adjustment   | 870mm, 936 - 1806mm           |
| Max weight capacity | 180kg / monitor               |
| VESA maximum        | 800 x 600mm                   |
| Extra               | electrical speed up to 38mm/s |