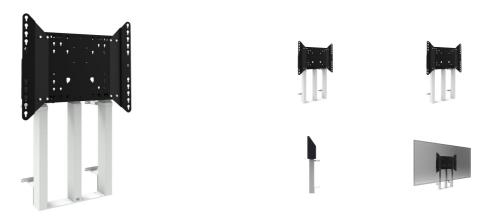

This floor lift offers thanks to its three columns extra stability and robustness for working with a touch display. The display can easily be adjusted in height with the remote control, it adjusts it silently & electrically in height. At the back side of the mounting utility, space is reserved for placing a mini PC or thin client. This kit includes the adapter set MD 052B7288.