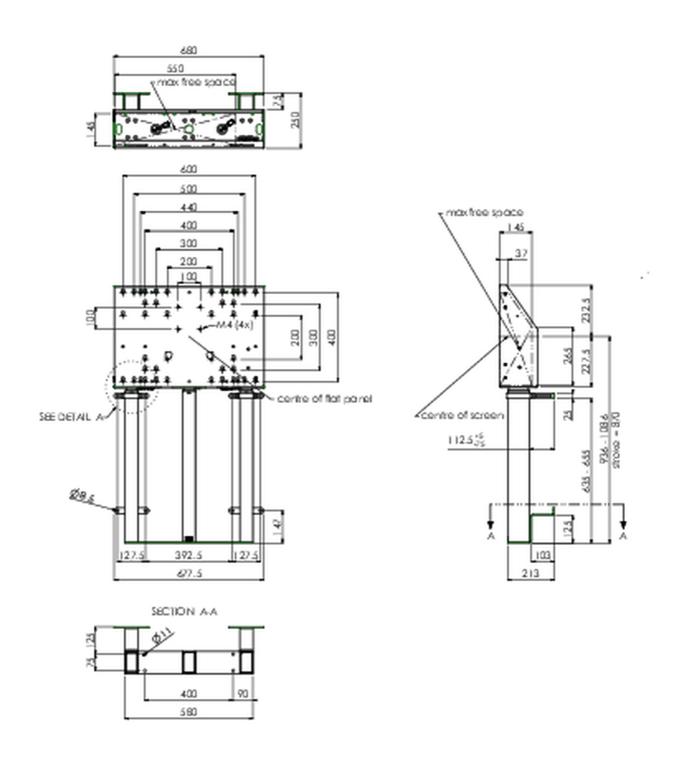

## 01 TECHNICAL SPECIFICATION

| Туре                | Wall lift                     |
|---------------------|-------------------------------|
| Height adjustment   | 870mm, 936 - 1806mm           |
| Max weight capacity | 180kg / monitor               |
| VESA maximum        | 800 x 600mm                   |
| Extra               | electrical speed up to 38mm/s |