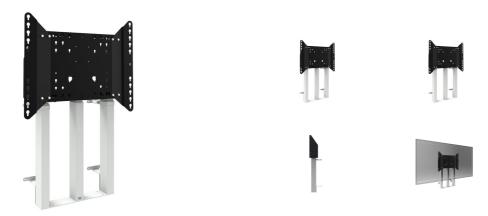

This floor lift offers thanks to its three columns extra stability and robustness for working with a touch display. The display can easily be adjusted in height with the remote control, it adjusts it silently & electrically in height. At the back side of the mounting utility, space is reserved for placing a mini PC or thin client. This kit includes the adapter set MD 052B7288.