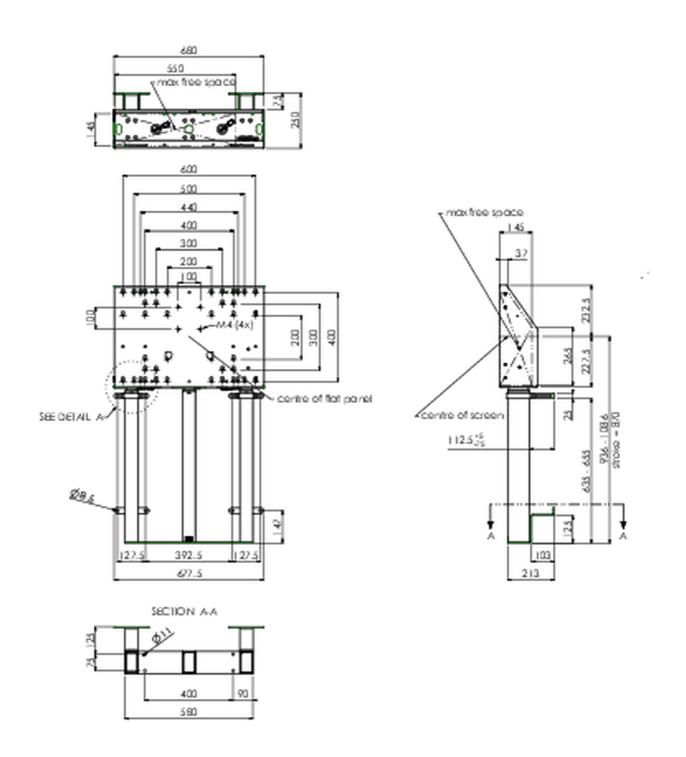

## 01 TECHNICAL SPECIFICATION

| Туре                | Wall lift                     |
|---------------------|-------------------------------|
| Height adjustment   | 870mm, 936 - 1806mm           |
| Max weight capacity | 180kg / monitor               |
| VESA maximum        | 800 x 600mm                   |
| Extra               | electrical speed up to 38mm/s |

## 02 DIMENSIONS / WEIGHT

| Weight (without box) | 45kg          |
|----------------------|---------------|
| EAN code             | 4948570032594 |

Related products

MD 052B7285

All trademarks and registered trademarks acknowledged. E & O E. Specification subject to change without notice. All LCD's comply with ISO-9241-307:2008 in connection with pixel defects.