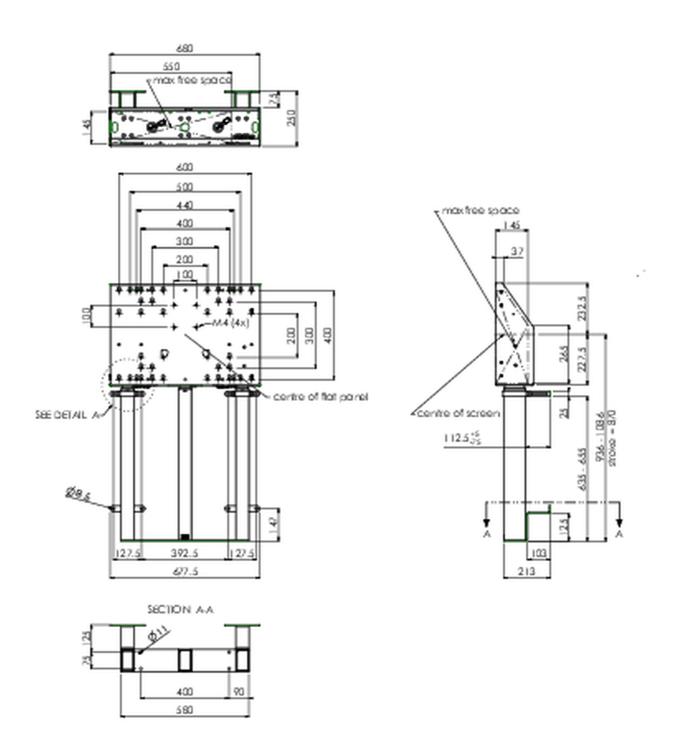

## 01 TECHNICAL SPECIFICATION

| Туре                | Wall lift                     |
|---------------------|-------------------------------|
| Height adjustment   | 870mm, 936 - 1806mm           |
| Max weight capacity | 180kg / monitor               |
| VESA maximum        | 800 x 600mm                   |
| Extra               | electrical speed up to 38mm/s |

## 02 DIMENSIONS / WEIGHT

| Weight (without box) | 45kg          |
|----------------------|---------------|
| EAN code             | 4948570032594 |

Related products

MD 052B7285

All trademarks and registered trademarks acknowledged. E & O E. Specification subject to change without notice. All LCD's comply with ISO-9241-307:2008 in connection with pixel defects.