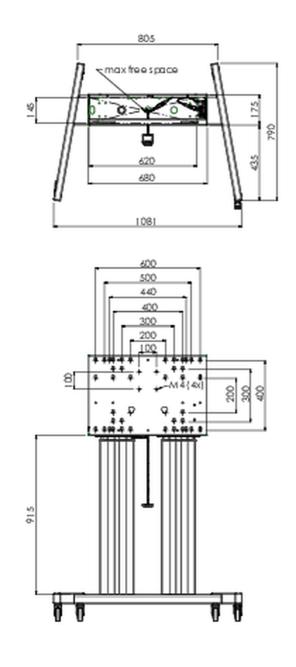

### 01 TECHNICAL SPECIFICATION

| Туре                | Floor lift on wheels          |
|---------------------|-------------------------------|
| Height adjustment   | 600mm, 1295,5 - 1895,5mm      |
| Max weight capacity | 160kg / monitor               |
| VESA maximum        | 800 x 600mm                   |
| Extra               | electrical speed up to 20mm/s |