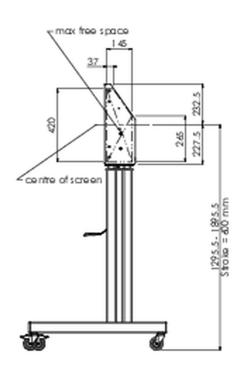

### 01 TECHNICAL SPECIFICATION

| Туре                | Floor lift on wheels          |
|---------------------|-------------------------------|
| Height adjustment   | 600mm, 1295,5 - 1895,5mm      |
| Max weight capacity | 160kg / monitor               |
| VESA maximum        | 800 x 600mm                   |
| Extra               | electrical speed up to 20mm/s |