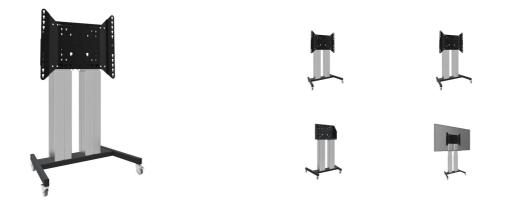

# Floor lift XL on wheels for flat touch screens up to 160kg with lockable lid for protection

A motorized trolley for touch screens up to VESA 800x600. What makes this product so unique is its screen flexibility and installation ease, within just three steps the product is installed and ready for use. This wheeled stand with electrical height adjustment has continuous and silent height adjustment and an integrated screen bracket containing most VESA patterns, making it suitable for almost every display. The embedded VESA bracket has another special feature, it can be used as support for a Desktop PC at the back. Max supported display size is 98", max weight is 160 kg. This kit includes the adapter set MD 052B7288.