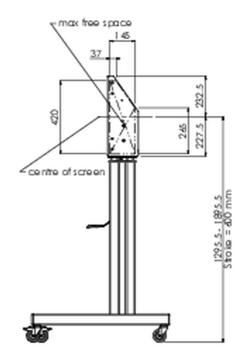

### 01 TECHNICAL SPECIFICATION

| Туре                | Floor lift on wheels          |
|---------------------|-------------------------------|
| Height adjustment   | 600mm, 1295,5 - 1895,5mm      |
| Max weight capacity | 160kg / monitor               |
| VESA maximum        | 800 x 600mm                   |
| Extra               | electrical speed up to 20mm/s |