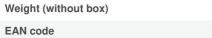

### 01 TECHNICAL SPECIFICATION

| Туре                | Floor lift on wheels          |
|---------------------|-------------------------------|
| Height adjustment   | 600mm, 1295,5 - 1895,5mm      |
| Max weight capacity | 160kg / monitor               |
| VESA maximum        | 800 x 600mm                   |
| Extra               | electrical speed up to 20mm/s |