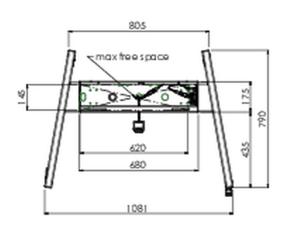

### 01 TECHNICAL SPECIFICATION

| Туре                | Floor lift on wheels          |
|---------------------|-------------------------------|
| Height adjustment   | 600mm, 1295,5 - 1895,5mm      |
| Max weight capacity | 160kg / monitor               |
| VESA maximum        | 800 x 600mm                   |
| Extra               | electrical speed up to 20mm/s |