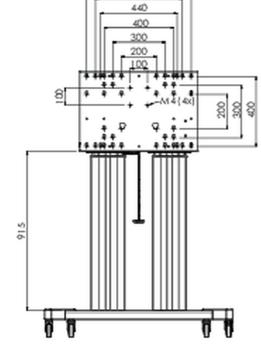

### 01 TECHNICAL SPECIFICATION

| Туре                | Floor lift on wheels          |
|---------------------|-------------------------------|
| Height adjustment   | 600mm, 1295,5 - 1895,5mm      |
| Max weight capacity | 160kg / monitor               |
| VESA maximum        | 800 x 600mm                   |
| Extra               | electrical speed up to 20mm/s |