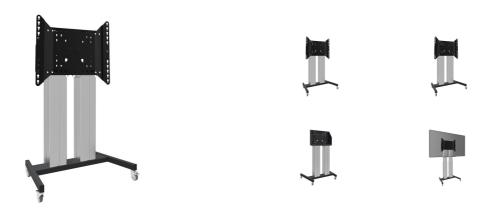

## Floor lift XL on wheels for flat touch screens up to 160kg with lockable lid for protection

A motorized trolley for touch screens up to VESA 800x600. What makes this product so unique is its screen flexibility and installation ease, within just three steps the product is installed and ready for use. This wheeled stand with electrical height adjustment has continuous and silent height adjustment and an integrated screen bracket containing most VESA patterns, making it suitable for almost every display. The embedded VESA bracket has another special feature, it can be used as support for a Desktop PC at the back. Max supported display size is 98", max weight is 160 kg. This kit includes the adapter set MD 052B7288.