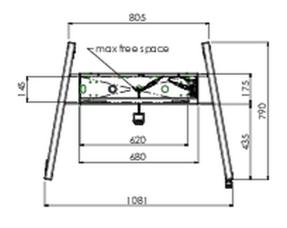

## 02 DIMENSIONS / WEIGHT

Weight (without box) 71kg

**EAN code** 4948570032587