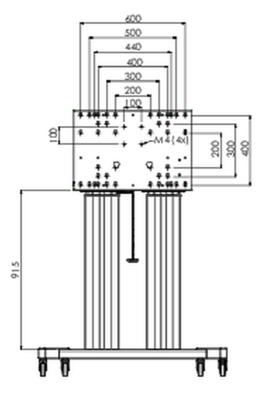

## TECHNICAL SPECIFICATION

| Туре                | Floor lift on wheels          |
|---------------------|-------------------------------|
| Height adjustment   | 600mm, 1295,5 - 1895,5mm      |
| Max weight capacity | 160kg / monitor               |
| VESA maximum        | 800 x 600mm                   |
| Extra               | electrical speed up to 20mm/s |