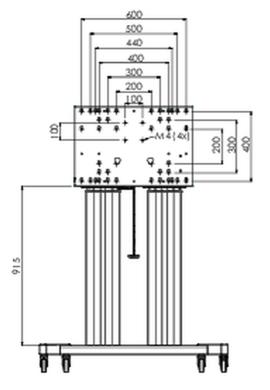

## 02 DIMENSIONS / WEIGHT

Weight (without box) 71kg

**EAN code** 4948570032587