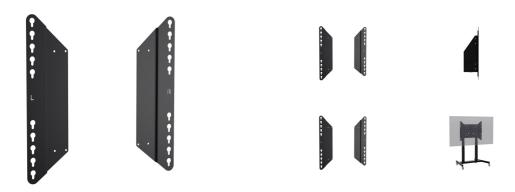

## Adapter for floor lifts

Expansion set for floor lifts and cars, increases VESA compatibility from standard 600x400 up to max. 800x600.

## 01 TECHNICAL SPECIFICATION

| Туре                | Adapter set     |
|---------------------|-----------------|
| Max weight capacity | 200kg / monitor |
| VESA minimum        | 800 x 200mm     |
| VESA maximum        | 800 x 600mm     |