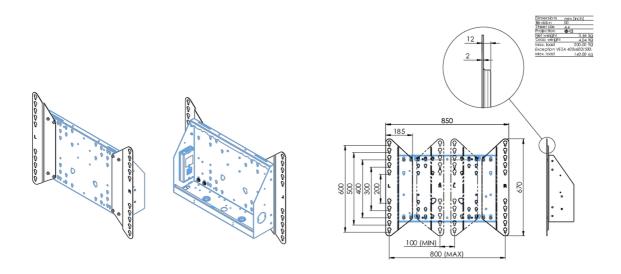

## Adapter for floor lifts

Expansion set for floor lifts and cars, increases VESA compatibility from standard 600x400 up to max. 800x600.

## 01 TECHNICAL SPECIFICATION

| Туре                | Adapter set     |
|---------------------|-----------------|
| Max weight capacity | 200kg / monitor |
| VESA minimum        | 800 x 200mm     |
| VESA maximum        | 800 x 600mm     |

| Weight (without box) | 3.46kg        |
|----------------------|---------------|
| EAN code             | 4948570032570 |

Related products

MD 062B7275 A, MD 062B7295, MD 052W7150

All trademarks and registered trademarks acknowledged. E & O E. Specification subject to change without notice. All LCD's comply with ISO-9241-307:2008 in connection with pixel defects.