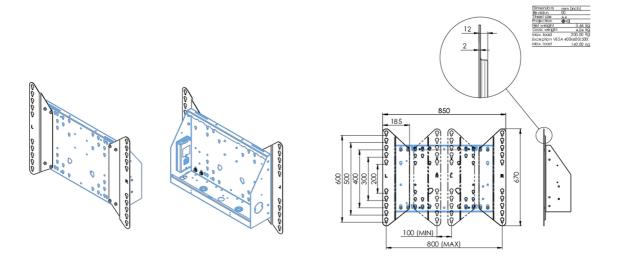

## Adapter for floor lifts

Expansion set for floor lifts and cars, increases VESA compatibility from standard 600x400 up to max. 800x600.

## 01 TECHNICAL SPECIFICATION

| Туре                | Adapter set     |
|---------------------|-----------------|
| Max weight capacity | 200kg / monitor |
| VESA minimum        | 800 x 200mm     |
| VESA maximum        | 800 x 600mm     |

| Weight (without box) | 3.46kg        |
|----------------------|---------------|
| EAN code             | 4948570032570 |

Related products

MD 062B7275 A, MD 062B7295, MD 052W7150

All trademarks and registered trademarks acknowledged. E & O E. Specification subject to change without notice. All LCD's comply with ISO-9241-307:2008 in connection with pixel defects.