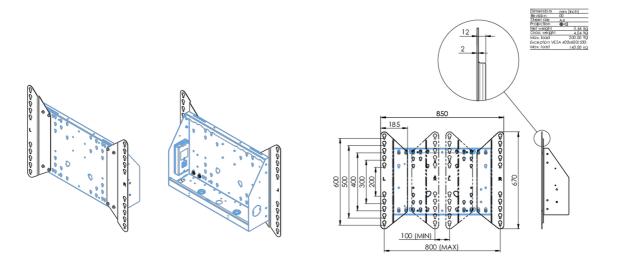

## 01 TECHNICAL SPECIFICATION

| Туре                | Adapter set     |
|---------------------|-----------------|
| Max weight capacity | 200kg / monitor |
| VESA minimum        | 800 x 200mm     |
| VESA maximum        | 800 x 600mm     |

## 02 DIMENSIONS / WEIGHT

| Weight (without box) | 3.46kg        |
|----------------------|---------------|
| EAN code             | 4948570032570 |

Related products

MD 062B7275 A, MD 062B7295, MD 052W7150