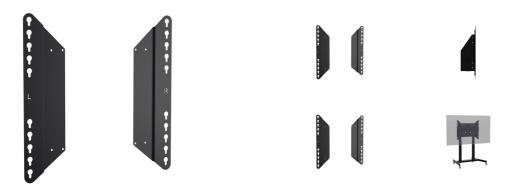

## Adapter for floor lifts

Expansion set for floor lifts and cars, increases VESA compatibility from standard 600x400 up to max. 800x600.

## 01 TECHNICAL SPECIFICATION

| Туре                | Adapter set     |
|---------------------|-----------------|
| Max weight capacity | 200kg / monitor |
| VESA minimum        | 800 x 200mm     |
| VESA maximum        | 800 x 600mm     |