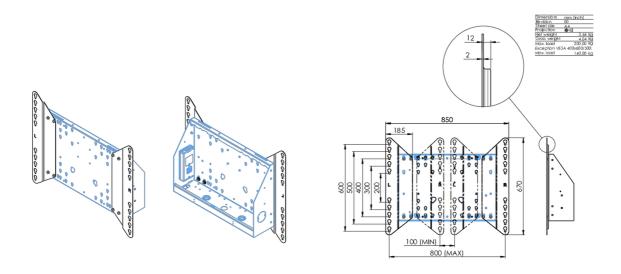

## 01 TECHNICAL SPECIFICATION

| Туре                | Adapter set     |
|---------------------|-----------------|
| Max weight capacity | 200kg / monitor |
| VESA minimum        | 800 x 200mm     |
| VESA maximum        | 800 x 600mm     |

## 02 DIMENSIONS / WEIGHT

| Weight (without box) | 3.46kg        |
|----------------------|---------------|
| EAN code             | 4948570032570 |

Related products

MD 062B7275 A, MD 062B7295, MD 052W7150