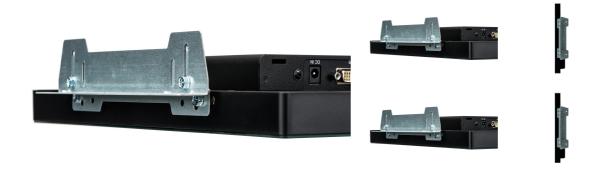

## Mounting bracket kit for iiyama 34 series open frame touchscreens

This OMK1-1 kit contains four external mounting brackets compatible with the iiyama 34 series touchscreen monitors.

Compatible with the following iiyama models: <u>TF1534MC-B6X</u>, <u>TF1534MC-B7X</u>, <u>TF1633MSC-B1</u>, <u>TF1634MC-B7X</u>, <u>TF1634MC-B8X</u>, <u>TF1734MC-B6X</u>, <u>TF1734MC-B7X</u>, <u>TF1934MC-B7X</u>, <u>TF2234MC-B6X</u>, <u>TF2234MC-B6X</u>, <u>TF2234MC-B7X</u>, <u></u>