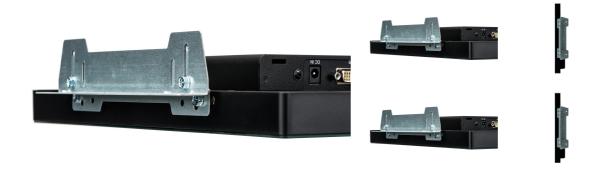

## Mounting bracket kit for iiyama 34 series open frame touchscreens

This OMK1-1 kit contains four external mounting brackets compatible with the iiyama 34 series touchscreen monitors.

Compatible with the following iiyama models: <u>TF1534MC-B6X</u>, <u>TF1534MC-B7X</u>, <u>TF1633MSC-B1</u> <u>TF1634MC-B7X</u>, <u>TF1634MC-B8X</u>, <u>TF1734MC-B6X</u>, <u>TF1734MC-B7X</u>, <u>TF1934MC-B7X</u>, <u>TF2234MC-B6X</u>, <u>TF2234MC-B6X</u>, <u>TF2234MC-B7X</u>, <u>T</u>