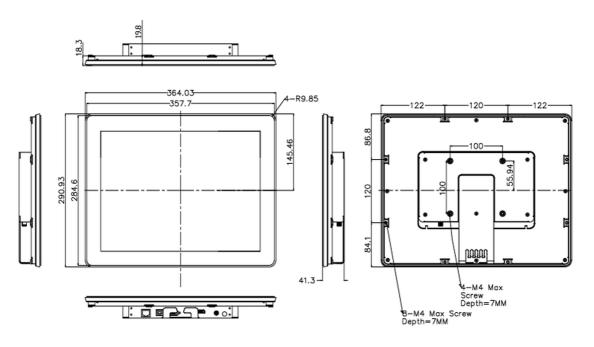

### **MECHANICAL**

| Orientation | landscape, portrait, face-up |
|-------------|------------------------------|
|-------------|------------------------------|

| VESA mounting               | 100 x 100mm   |
|-----------------------------|---------------|
| Operation temperature range | 0°C - 40°C    |
| Storage temperature range   | - 20°C - 60°C |

### **DIMENSIONS / WEIGHT**

| Product dimensions W x H x D | 364 x 291 x 41.5mm |
|------------------------------|--------------------|
| Box dimensions W x H x D     | 460 x 470 x 175mm  |
| Weight (without box)         | 2.9kg              |
| Weight (with box)            | 4.6kg              |
| EAN code                     | 4948570116751      |