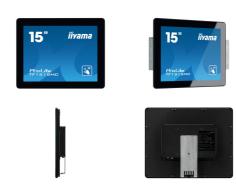

The ProLite TF1515MC-B2 (15 inch) uses PCAP touch technology and is built into an eye-catching bezel with edge-to-edge glass. Thanks to a glass overlay covering the screen and a rugged bezel, it guarantees high durability and scratch-resistance, making it perfect for kiosk and high use public facing applications. Equipped with a foam seal finish it supports seamless integration into kiosks and provides IP65 rating resulting in dust and water resistance from the front. Landscape, portrait and face-up orientation ensures flexible mounting possibilities in almost any installation. For ease of integration, the TF1515MC-B2 can be equipped with optional external mounting brackets (OMK2-1) making it an ideal solution for kiosk integrators, industrial environments, control rooms and interactive multimedia.

### **MECHANICAL**

| Orientation | landscape, portrait, face-up |
|-------------|------------------------------|
|-------------|------------------------------|

| VESA mounting               | 100 x 100mm   |
|-----------------------------|---------------|
| Operation temperature range | 0°C - 40°C    |
| Storage temperature range   | - 20°C - 60°C |