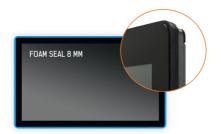

Foam Seal

A foam seal finish (8mm) around the monitor ensures seamless integration and optimal dust protection.