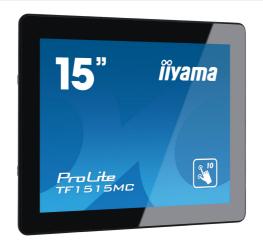

The ProLite TF1515MC-B2 (15 inch) uses PCAP touch technology and is built into an eye-catching bezel with edge-to-edge glass. Thanks to a glass overlay covering the screen and a rugged bezel, it guarantees high durability and scratch-resistance, making it perfect for kiosk and high use public facing applications. Equipped with a foam seal finish it supports seamless integration into kiosks and provides IP65 rating resulting in dust and water resistance from the front. Landscape, portrait and face-up orientation ensures flexible mounting possibilities in almost any installation. For ease of integration, the TF1515MC-B2 can be equipped with optional external mounting brackets (OMK2-1) making it an ideal solution for kiosk integrators, industrial environments, control rooms and interactive multimedia.