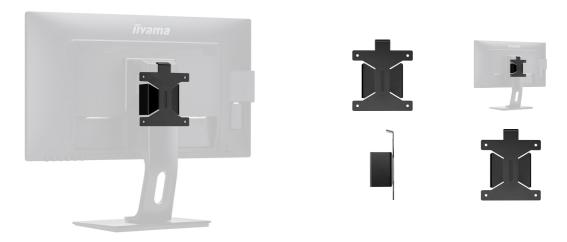

## High quality bracket for mounting a Mini PC or Thin Client

This solution is compatible with almost all Mini PC/Thin Client PC's and with all iiyama monitors equipped with height adjustable stand, meaning monitors from XUBxx, XBxx and Bxx Series with a diagonal above 27".