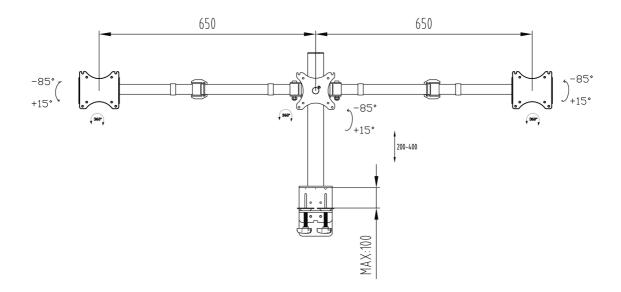

## **TECHNICAL SPECIFICATION**

| Туре                | desk mount for desktop monitor |
|---------------------|--------------------------------|
| Number of screens   | 3                              |
| Desk monut          | desk clamp or desk grommet     |
| Screen size         | 10" - 27"                      |
| Height adjustment   | 200 - 400mm                    |
| Screen rotation     | PIVOT 90°                      |
| Max weight capacity | 10kg / monitor                 |
| VESA minimum        | 75 x 75mm                      |
| VESA maximum        | 100 x 100mm                    |

## 02 DIMENSIONS / WEIGHT

**EAN code** 4948570032273

All trademarks and registered trademarks acknowledged. E & O E. Specification subject to change without notice. All LCD's comply with ISO-9241-307:2008 in connection with pixel defects.