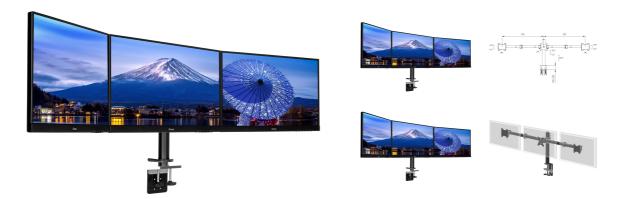

## Simple and functional triple monitor arm

The iiyama DS1003C-B1 is a desk mount for three flat screens up to 27". Thanks to the arm you can create a triple monitor setup even if your desk space is very limited, and the cable management system helps to keep your workplace tidy. Broad adjustment capabilities, including tilt, height and rotation, the arm offers you to easily adjust the position of the screens to your preferences assuring a comfortable and ergonomic workspace.