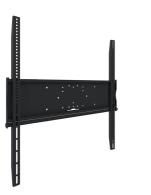

## Universal wall mount for 86"-98" large format displays in portrait , max 900x800mm. 125kg

This universal wall mount features special long mounting bars for mounting large format displays with big VESA patterns, such as the <u>LH9852UHS-B1</u>, in portrait mode. The mounts include fastening material to secure the mount to the display. Furthermore, they include a safety bar or fixation, offering you protection from theft; a padlock needs to be added separately.