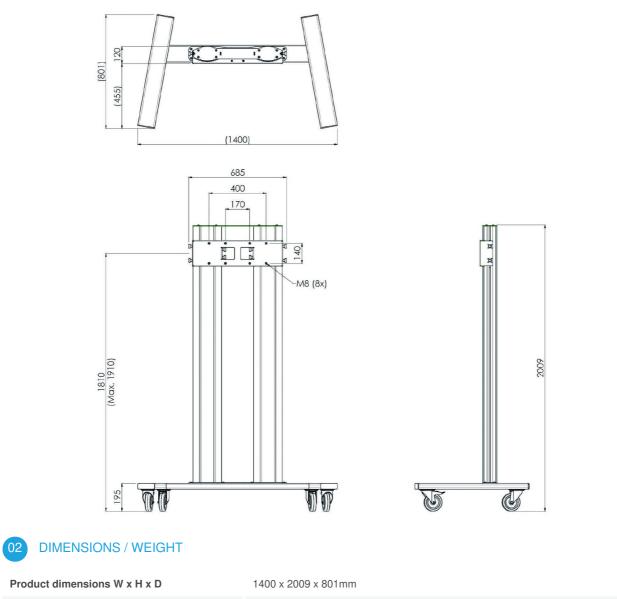

## 01 TECHNICAL SPECIFICATION

| Colour              | silver          |
|---------------------|-----------------|
| Туре                | Trolley         |
| Number of screens   | 1               |
| Screen size         | 86" - 98"       |
| Max weight capacity | 160kg / monitor |

Weight (without box)

68kg

All trademarks and registered trademarks acknowledged. E & O E. Specification subject to change without notice. All LCD's comply with ISO-9241-307:2008 in connection with pixel defects.