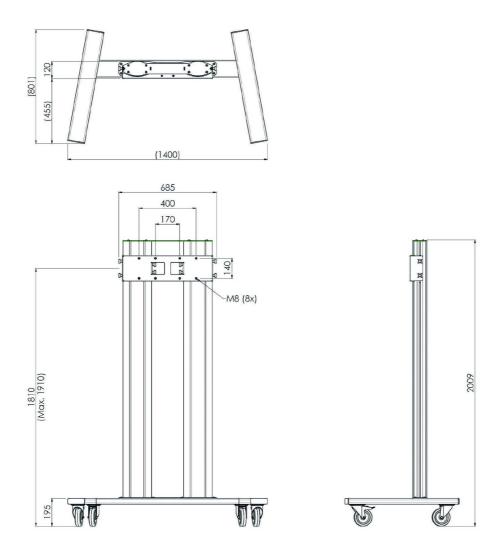

## 01 TECHNICAL SPECIFICATION

| Colour              | silver          |
|---------------------|-----------------|
| Туре                | Trolley         |
| Number of screens   | 1               |
| Screen size         | 86" - 98"       |
| Max weight capacity | 160kg / monitor |

Weight (without box)

68kg

All trademarks and registered trademarks acknowledged. E & O E. Specification subject to change without notice. All LCD's comply with ISO-9241-307:2008 in connection with pixel defects.