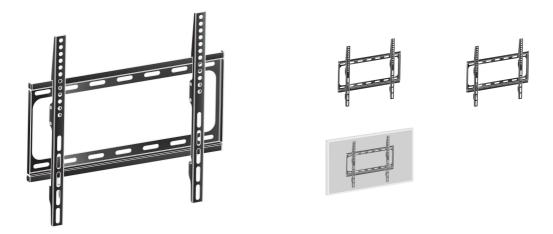

## Extra safe wall mount for screens 26-55 inch, up to VESA 400x400mm, max 30kg

With a three-step fixation system, this wall mount guarantees extra safe usage in environments like schools and other public utility buildings. First, the vertical brackets are mounted to the display. The wall mount back plate is then screwed to the wall. And for additional safety, the vertical VESA mount brackets can be securely fastened to the wall back plate with two extra fastening screws. Please note: for iiyama touch models we recommend using MD 052B1000