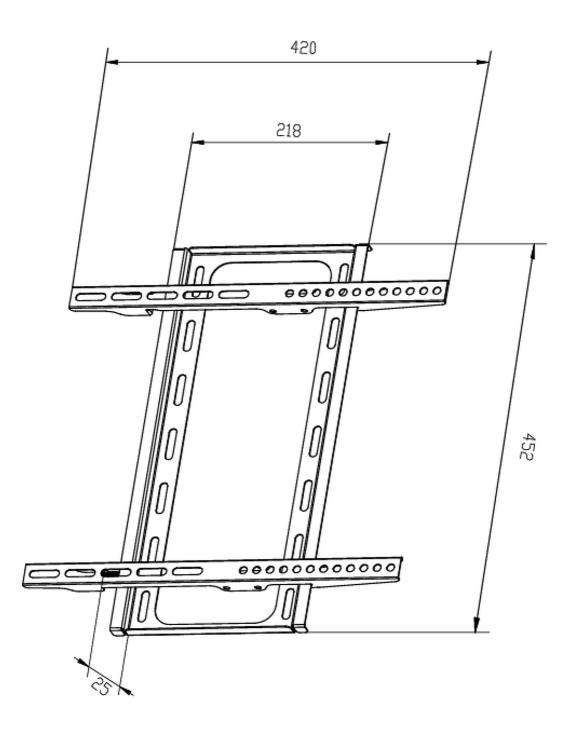

## Extra safe wall mount for screens 26-55 inch, up to VESA 400x400mm, max 30kg

With a three-step fixation system, this wall mount guarantees extra safe usage in environments like schools and other public utility buildings. First, the vertical brackets are mounted to the display. The wall mount back plate is then screwed to the wall. And for additional safety, the vertical VESA mount brackets can be securely fastened to the wall back plate with two extra fastening screws. Please note: for iiyama touch models we recommend using MD 052B1000