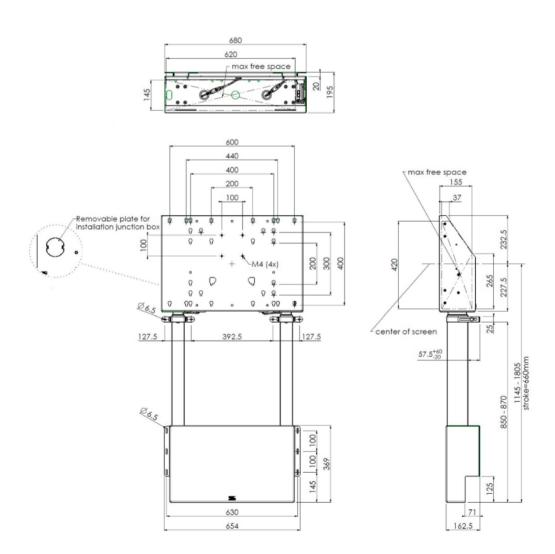

## Wall lift for large format (touch) displays up to 120kg.

Floor supported wall lift for (touch) screens, max 120 kg A motorized trolley for touch screens up to VESA 600-400. Thanks to its double columns it offers extra stability and robustness for working with a touch display. It features an electrical regulation guaranteeing a continuous and silent height adjustment, and an integrated screen bracket containing most VESA patterns, making it suitable for almost every display. At the back side of the mounting utility, there is space reserved for placing a mini PC or thin client. Please note: If your screen is too big (VESA 600-500/600 or VESA 800-500/600), please use the MD 052B7280 adapter. For screens with VESA 800-400, please use the MD 052B7265 adapter.