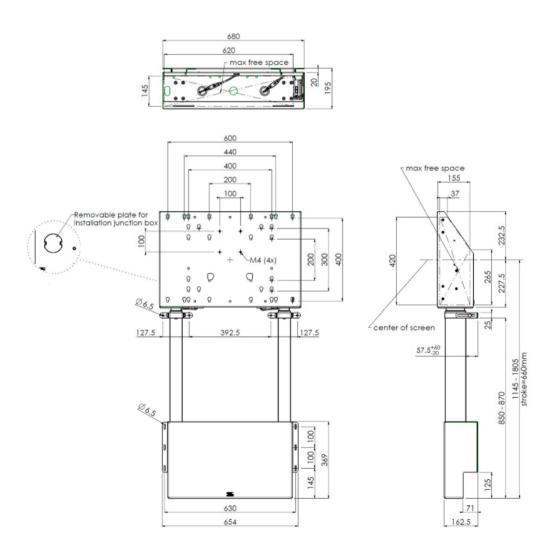

## Wall lift for large format (touch) displays up to 120kg.

Floor supported wall lift for (touch) screens, max 120 kg A motorized trolley for touch screens up to VESA 600-400. Thanks to its double columns it offers extra stability and robustness for working with a touch display. It features an electrical regulation guaranteeing a continuous and silent height adjustment, and an integrated screen bracket containing most VESA patterns, making it suitable for almost every display. At the back side of the mounting utility, there is space reserved for placing a mini PC or thin client. Please note: If your screen is too big (VESA 600-500/600 or VESA 800-500/600), please use the MD 052B7280 adapter. For screens with VESA 800-400, please use the MD 052B7265 adapter.