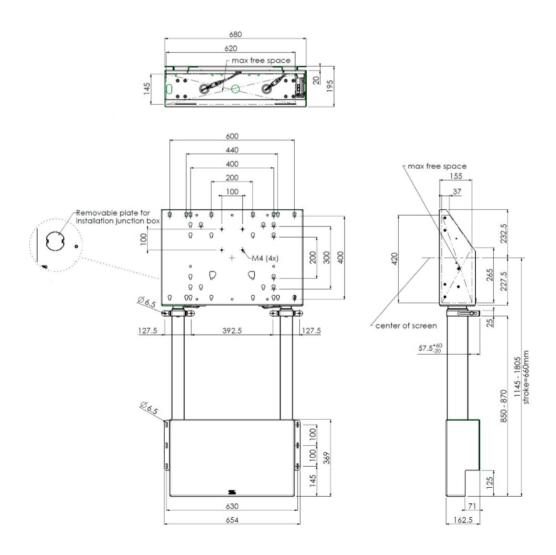

## Wall lift for large format (touch) displays up to 120kg.

Floor supported wall lift for (touch) screens, max 120 kg A motorized trolley for touch screens up to VESA 600-400. Thanks to its double columns it offers extra stability and robustness for working with a touch display. It features an electrical regulation guaranteeing a continuous and silent height adjustment, and an integrated screen bracket containing most VESA patterns, making it suitable for almost every display. At the back side of the mounting utility, there is space reserved for placing a mini PC or thin client. Please note: If your screen is too big (VESA 600-500/600 or VESA 800-500/600), please use the MD 052B7280 adapter. For screens with VESA 800-400, please use the MD 052B7265 adapter.