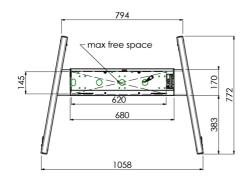

Product dimensions W x H x D

1058 x 1890.5 x 772mm

Weight (without box)

52kg

Related products

MD 063B7240, MD 052B7288

All trademarks and registered trademarks acknowledged. E & O E. Specification subject to change without notice. All LCD's comply with ISO-9241-307:2008 in connection with pixel defects.