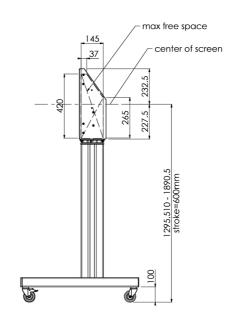

Product dimensions W x H x D

1058 x 1890.5 x 772mm

Weight (without box)

52kg

Related products

MD 063B7240, MD 052B7288

All trademarks and registered trademarks acknowledged. E & O E. Specification subject to change without notice. All LCD's comply with ISO-9241-307:2008 in connection with pixel defects.