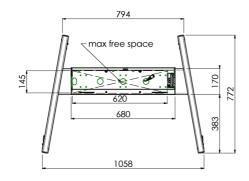

Product dimensions W x H x D

1058 x 1890.5 x 772mm

Weight (without box)

52kg

Related products

MD 063B7240, MD 052B7288

All trademarks and registered trademarks acknowledged. E & O E. Specification subject to change without notice. All LCD's comply with ISO-9241-307:2008 in connection with pixel defects.