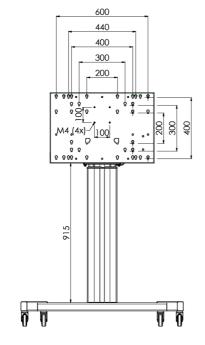

## 01 TECHNICAL SPECIFICATION

| Number of screens   | 1               |
|---------------------|-----------------|
| Screen size         | 32" - 86"       |
| Max weight capacity | 120kg / monitor |
| VESA minimum        | 200 x 200mm     |
| VESA maximum        | 600 x 400mm     |

Product dimensions W x H x D

1058 x 1890.5 x 772mm

Weight (without box)

52kg

Related products

MD 063B7240, MD 052B7288

All trademarks and registered trademarks acknowledged. E & O E. Specification subject to change without notice. All LCD's comply with ISO-9241-307:2008 in connection with pixel defects.