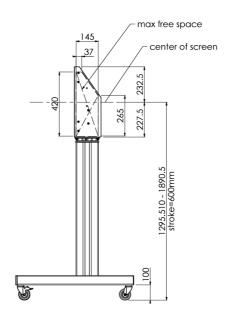

Product dimensions W x H x D

1058 x 1890.5 x 772mm

Weight (without box)

52kg

Related products

MD 063B7240, MD 052B7288

All trademarks and registered trademarks acknowledged. E & O E. Specification subject to change without notice. All LCD's comply with ISO-9241-307:2008 in connection with pixel defects.