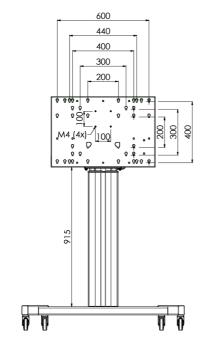

## 01 TECHNICAL SPECIFICATION

| Number of screens   | 1               |
|---------------------|-----------------|
| Screen size         | 32" - 86"       |
| Max weight capacity | 120kg / monitor |
| VESA minimum        | 200 x 200mm     |
| VESA maximum        | 600 x 400mm     |

Product dimensions W x H x D

1058 x 1890.5 x 772mm

Weight (without box)

52kg

Related products

MD 063B7240, MD 052B7288

All trademarks and registered trademarks acknowledged. E & O E. Specification subject to change without notice. All LCD's comply with ISO-9241-307:2008 in connection with pixel defects.