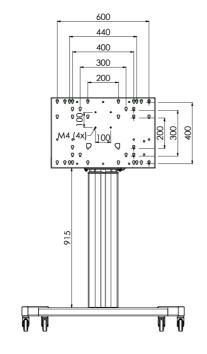

## 01 ESPECIFICACIÓN TÉCNICA

| Número de pantallas | 1               |
|---------------------|-----------------|
| Tamaño de pantalla  | 32" - 86"       |
| Peso máximo         | 120kg / monitor |
| VESA minimum        | 200 x 200mm     |
| VESA maximum        | 600 x 400mm     |

Producto dimensiones W x H x D

1058 x 1890.5 x 772mm

Peso (sin caja)

52kg

Productos relacionados

MD 063B7240, MD 052B7288

All trademarks and registered trademarks acknowledged. E & O E. Specification subject to change without notice. All LCD's comply with ISO-9241-307:2008 in connection with pixel defects.