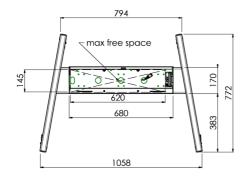

Producto dimensiones W x H x D

1058 x 1890.5 x 772mm

Peso (sin caja)

52kg

Productos relacionados

MD 063B7240, MD 052B7288

All trademarks and registered trademarks acknowledged. E & O E. Specification subject to change without notice. All LCD's comply with ISO-9241-307:2008 in connection with pixel defects.