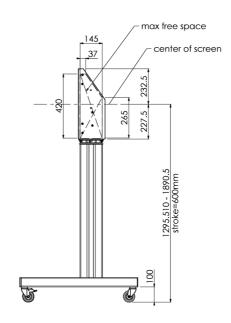

Producto dimensiones W x H x D

1058 x 1890.5 x 772mm

Peso (sin caja)

52kg

Productos relacionados

MD 063B7240, MD 052B7288

All trademarks and registered trademarks acknowledged. E & O E. Specification subject to change without notice. All LCD's comply with ISO-9241-307:2008 in connection with pixel defects.