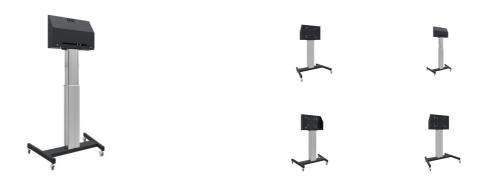

## Floor lift on wheels for large format (touch) displays up to 120 kg with lockable lid for protection

Floor lift XL on wheels for (touch) screens bigger than 65", max 120 kg A motorized trolley for touch screens up to VESA 600-400. What makes this product so unique is its screen flexibility and installation ease, within just three steps the product is installed and ready for use. This wheeled stand with electrical height adjustment has continuous and silent height adjustment and an integrated screen bracket containing most VESA patterns, making it suitable for almost every display. The embedded VESA bracket has another special feature, it can be used as support for a Desktop PC at the back. Please note: If your screen is too big (VESA 600-500/600, VESA 800-500/600 or VESA 800-400), please use the MD 052B7288 adapter.