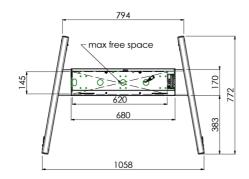

Producto dimensiones W x H x D

1058 x 1890.5 x 772mm

Peso (sin caja)

52kg

Productos relacionados

MD 063B7240, MD 052B7288

All trademarks and registered trademarks acknowledged. E & O E. Specification subject to change without notice. All LCD's comply with ISO-9241-307:2008 in connection with pixel defects.