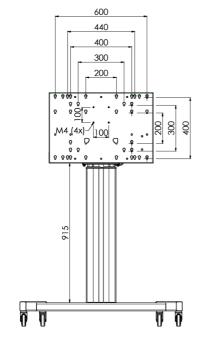

## Floor lift on wheels for large format (touch) displays up to 120 kg with lockable lid for protection

Floor lift XL on wheels for (touch) screens bigger than 65", max 120 kg A motorized trolley for touch screens up to VESA 600-400. What makes this product so unique is its screen flexibility and installation ease, within just three steps the product is installed and ready for use. This wheeled stand with electrical height adjustment has continuous and silent height adjustment and an integrated screen bracket containing most VESA patterns, making it suitable for almost every display. The embedded VESA bracket has another special feature, it can be used as support for a Desktop PC at the back. Please note: If your screen is too big (VESA 600-500/600, VESA 800-500/600 or VESA 800-400), please use the MD 052B7288 adapter.

## 01 ESPECIFICACIÓN TÉCNICA

| Número de pantallas | 1               |
|---------------------|-----------------|
| Tamaño de pantalla  | 32" - 86"       |
| Peso máximo         | 120kg / monitor |
| VESA minimum        | 200 x 200mm     |
| VESA maximum        | 600 x 400mm     |

Producto dimensiones W x H x D

1058 x 1890.5 x 772mm

Peso (sin caja)

52kg

Productos relacionados

MD 063B7240, MD 052B7288

All trademarks and registered trademarks acknowledged. E & O E. Specification subject to change without notice. All LCD's comply with ISO-9241-307:2008 in connection with pixel defects.