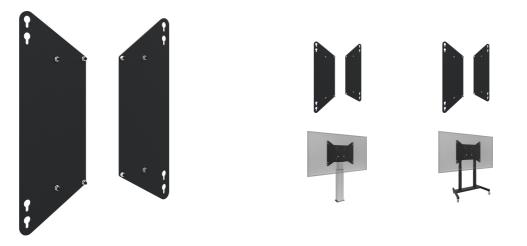

## Adapter for floor lifts

The Adapter set to VESA 600-500/600 and VESA 800-500/600, is specially developed for users who wish to install a Large Format Display with a larger VESA mounting pattern to floor lifts with a smaller VESA mounting pattern. This adapter set can not be used for displays with VESA 800-400.