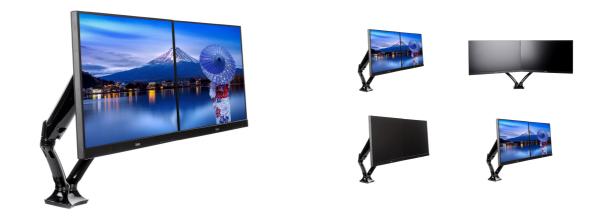

## Sleek and stylish dual gas spring monitor arm

The iiyama DS3002C-B1 is a desk mount (grommet or clamp) for two flat screens up to 27". Using the monitor arm you save space on your desk and thanks to the cable management system it is easier to keep your workplace tidy. But what is more important, offering broad adjustment capabilities including tilt, swivel, height and rotation, the dual gas spring monitor arm makes sure you can easily adjust the position of the screens to your preferences assuring an ergonomic workspace.