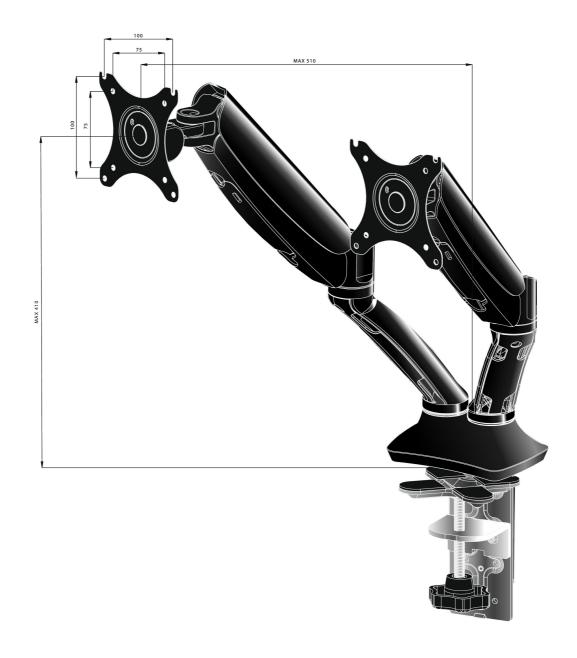

## 01 TECHNICAL SPECIFICATION

| Туре                | gas spring desk mount for desktop monitor |
|---------------------|-------------------------------------------|
| Number of screens   | 2                                         |
| Desk monut          | desk clamp or desk grommet                |
| Screen size         | 10" - 27"                                 |
| Height adjustment   | 0 - 410mm                                 |
| Screen rotation     | PIVOT 90°                                 |
| Tilt                | -85° - 15°                                |
| Swivel              | 360°                                      |
| Max weight capacity | 5kg / monitor                             |
| VESA minimum        | 75 x 75mm                                 |
| VESA maximum        | 100 x 100mm                               |