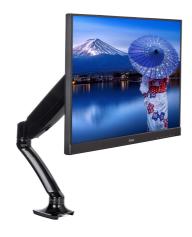

## Sleek and stylish single gas spring monitor arm

The iiyama DS3001C-B1 is a desk mount (grommet or clamp) for flat screens up to 27". Using the monitor arm guarantees you gain additional space on your desk and the cable management system helps to keep the workplace tidy. But more importantly, offering broad adjustment capabilities including tilt, swivel, height and rotation, the arm makes sure you can easily adjust the screen position to your preferences assuring ergonomic body posture.