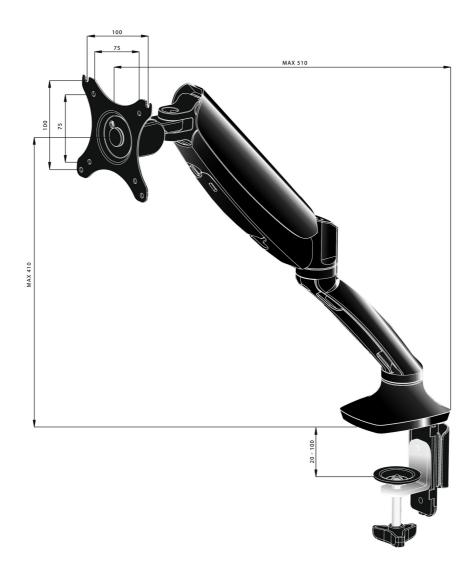

## **TECHNICAL SPECIFICATION**

| Туре                | gas spring desk mount for desktop monitor |
|---------------------|-------------------------------------------|
| Number of screens   | 1                                         |
| Desk monut          | desk clamp or desk grommet                |
| Screen size         | 10" - 27"                                 |
| Height adjustment   | 0 - 410mm                                 |
| Screen rotation     | PIVOT 90°                                 |
| Tilt                | -85° - 15°                                |
| Swivel              | 360°                                      |
| Max weight capacity | 5kg / monitor                             |
| VESA minimum        | 75 x 75mm                                 |
| VESA maximum        | 100 x 100mm                               |