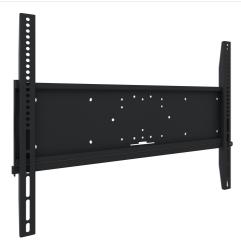

## Universal wall mount, max 800x600mm. 125kg

All universal wall mounts are VESA compatible. Besides wall mounting, our wall mounts can be used for ceiling mounting in combination with a tube set, and directly fastened to the stands thanks to its 170x140mm mounting pattern. The mounts include fastening material to secure the mount to the display. Furthermore they include a safety bar or fixation, offering you protection from theft; a padlock is to be added separately.

## 01 TECHNIKAI PARAMÉTEREK

| Maximális teherbírás | 125kg / monitor |
|----------------------|-----------------|
| VESA minimum         | 75 x 75mm       |
| VESA maximum         | 800 x 600mm     |