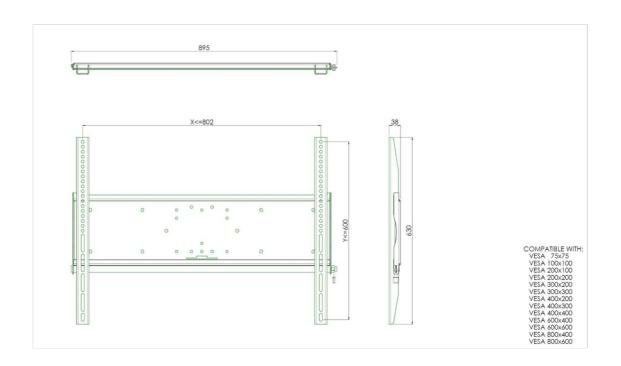

## Universal wall mount, max 800x600mm. 125kg

All universal wall mounts are VESA compatible. Besides wall mounting, our wall mounts can be used for ceiling mounting in combination with a tube set, and directly fastened to the stands thanks to its 170x140mm mounting pattern. The mounts include fastening material to secure the mount to the display. Furthermore they include a safety bar or fixation, offering you protection from theft; a padlock is to be added separately.

## 01 TECHNIKAI PARAMÉTEREK

| Maximális teherbírás | 125kg / monitor |
|----------------------|-----------------|
| VESA minimum         | 75 x 75mm       |
| VESA maximum         | 800 x 600mm     |

## 02 MÉRETEK / SÚLY

Súly (doboz nélkül)

9kg

All trademarks and registered trademarks acknowledged. E & O E. Specification subject to change without notice. All LCD's comply with ISO-9241-307:2008 in connection with pixel defects.