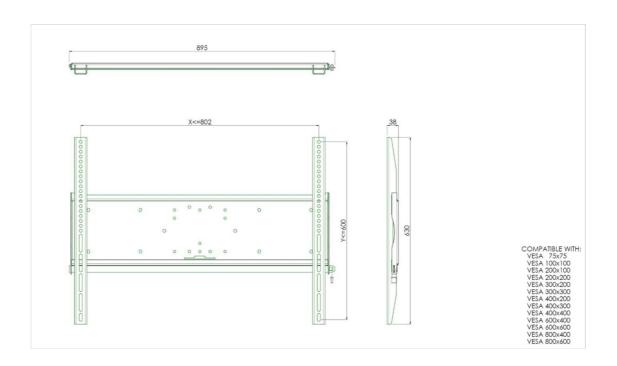

## 01 TECHNICAL SPECIFICATION

| Max weight capacity | 125kg / monitor |
|---------------------|-----------------|
| VESA minimum        | 75 x 75mm       |
| VESA maximum        | 800 x 600mm     |

## 02 DIMENSIONS / WEIGHT

Weight (without box)

9kg

All trademarks and registered trademarks acknowledged. E & O E. Specification subject to change without notice. All LCD's comply with ISO-9241-307:2008 in connection with pixel defects.