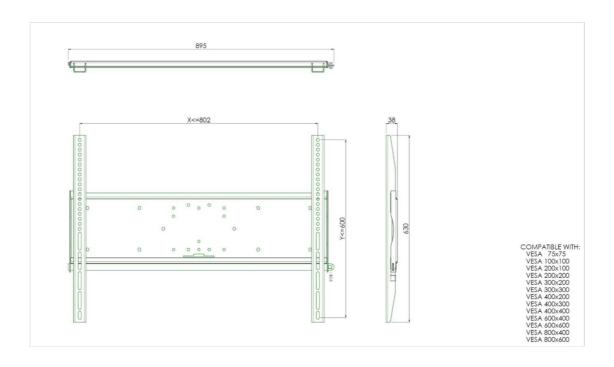

## 01 TECHNICAL SPECIFICATION

| Max weight capacity | 125kg / monitor |
|---------------------|-----------------|
| VESA minimum        | 75 x 75mm       |
| VESA maximum        | 800 x 600mm     |

## 02 DIMENSIONS / WEIGHT

Weight (without box)

9kg

All trademarks and registered trademarks acknowledged. E & O E. Specification subject to change without notice. All LCD's comply with ISO-9241-307:2008 in connection with pixel defects.