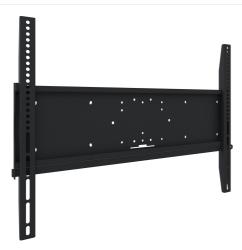

## Universal wall mount, max 800x600mm. 125kg

All universal wall mounts are VESA compatible. Besides wall mounting, our wall mounts can be used for ceiling mounting in combination with a tube set, and directly fastened to the stands thanks to its 170x140mm mounting pattern. The mounts include fastening material to secure the mount to the display. Furthermore they include a safety bar or fixation, offering you protection from theft; a padlock is to be added separately.

## 01 TECHNICAL SPECIFICATION

| Max weight capacity | 125kg / monitor |
|---------------------|-----------------|
| VESA minimum        | 75 x 75mm       |
| VESA maximum        | 800 x 600mm     |