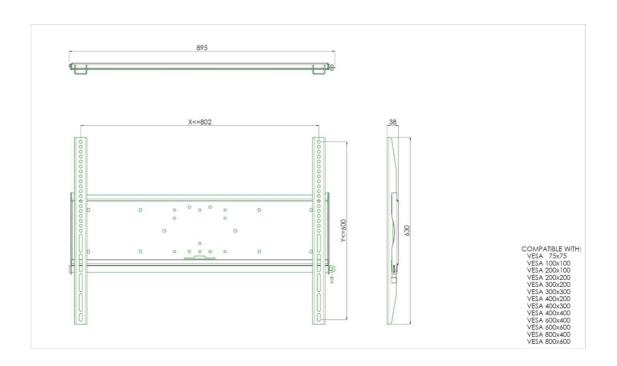

## 01 ESPECIFICACIÓN TÉCNICA

| Peso máximo  | 125kg / monitor |
|--------------|-----------------|
| VESA minimum | 75 x 75mm       |
| VESA maximum | 800 x 600mm     |

## 02 DIMENSIONES / PESO

Peso (sin caja) 9kg

All trademarks and registered trademarks acknowledged. E & O E. Specification subject to change without notice. All LCD's comply with ISO-9241-307:2008 in connection with pixel defects.