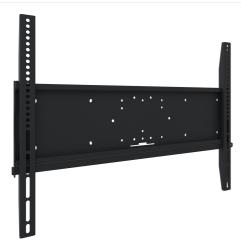

## Universal wall mount, max 800x600mm. 125kg

All universal wall mounts are VESA compatible. Besides wall mounting, our wall mounts can be used for ceiling mounting in combination with a tube set, and directly fastened to the stands thanks to its 170x140mm mounting pattern. The mounts include fastening material to secure the mount to the display. Furthermore they include a safety bar or fixation, offering you protection from theft; a padlock is to be added separately.