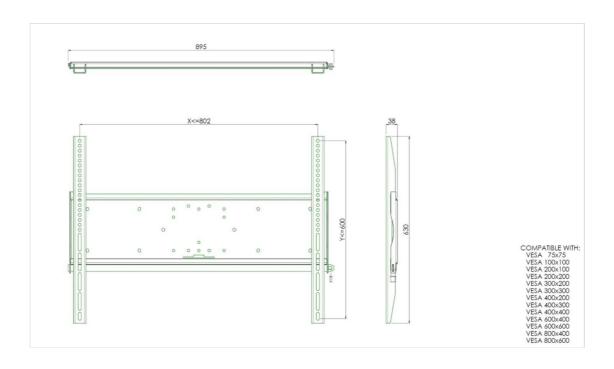

## 01 ESPECIFICACIÓN TÉCNICA

| Peso máximo  | 125kg / monitor |
|--------------|-----------------|
| VESA minimum | 75 x 75mm       |
| VESA maximum | 800 x 600mm     |

## 02 DIMENSIONES / PESO

Peso (sin caja) 9kg

All trademarks and registered trademarks acknowledged. E & O E. Specification subject to change without notice. All LCD's comply with ISO-9241-307:2008 in connection with pixel defects.