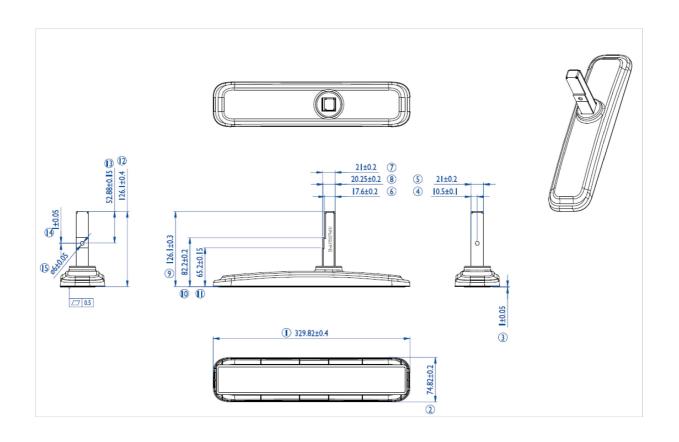

## 02 MÉRETEK/SÚLY

**EAN kód** 4948570031856

All trademarks and registered trademarks acknowledged. E & O E. Specification subject to change without notice. All LCD's comply with ISO-9241-307:2008 in connection with pixel defects.