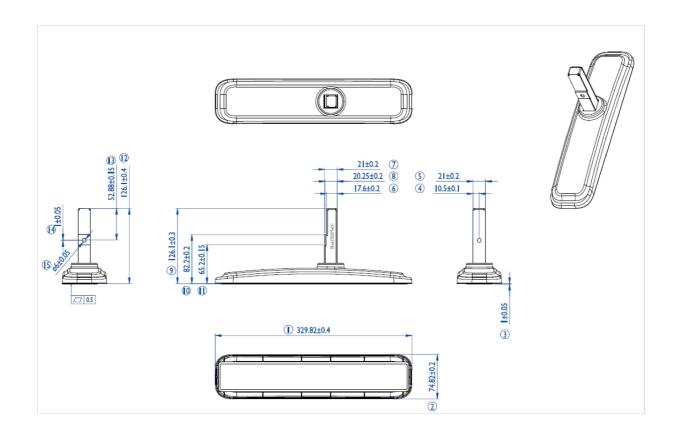

## 02 MÉRETEK/SÚLY

**EAN kód** 4948570031856

All trademarks and registered trademarks acknowledged. E & O E. Specification subject to change without notice. All LCD's comply with ISO-9241-307:2008 in connection with pixel defects.