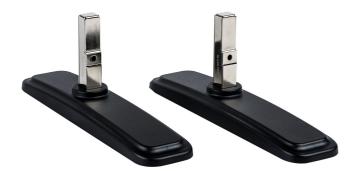

## iiyama desk stands for LFD's up to 55"

Stylish solution for the iiyama large format displays. Easy mounting system for easy installation and stable mounting.

Suitable for the <u>ProLite LE4340S-B1</u>, <u>LE4840S-B1</u>, <u>LE5540S-B1</u>, <u>LH4281S-B1</u>, <u>LH4981S-B1</u>, <u>LH4982SB-B1</u>, <u>LH4982SB-B1</u>, <u>LH5582SB-B1</u>, <u>LE4340UHS-B1</u>, <u>LE5040UHS-B1</u> & <u>LE5540UHS-B1</u>

## 01 TECHNICAL SPECIFICATION

| Туре              | Desk stand |
|-------------------|------------|
| Number of screens | 1          |
| Screen size       | 43" - 55"  |