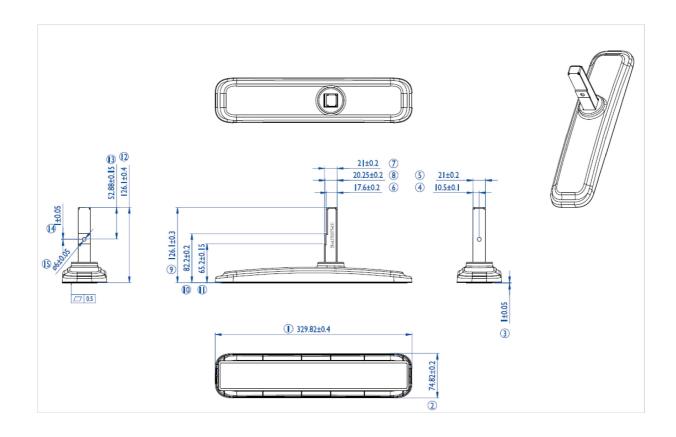

## 02 DIMENSIONS / WEIGHT

**EAN code** 4948570031856

All trademarks and registered trademarks acknowledged. E & O E. Specification subject to change without notice. All LCD's comply with ISO-9241-307:2008 in connection with pixel defects.