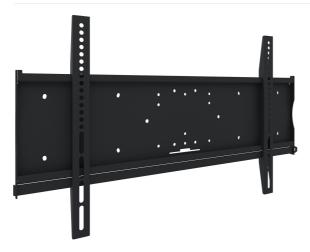

## Universal wall mount, max 805x466mm. 125kg

All universal wall mounts are VESA compatible. Besides wall mounting, our wall mounts can be used for ceiling mounting in combination with a tube set, and directly fastened to the stands thanks to its 170 x 140 mm mounting pattern. The mounts include fastening material to secure the mount to the display. Furthermore they include a safety bar or fixation, offering you protection from theft; a padlock is to be added separately.