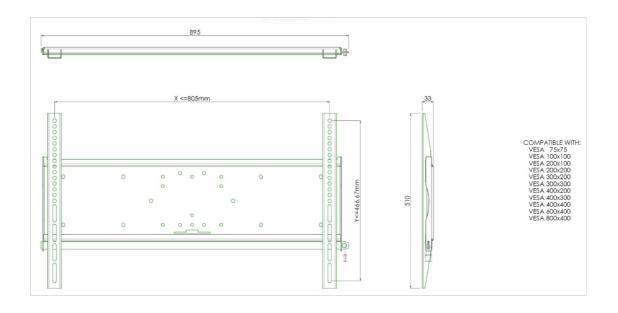

## Universal wall mount, max 805x466mm. 125kg

All universal wall mounts are VESA compatible. Besides wall mounting, our wall mounts can be used for ceiling mounting in combination with a tube set, and directly fastened to the stands thanks to its 170 x 140 mm mounting pattern. The mounts include fastening material to secure the mount to the display. Furthermore they include a safety bar or fixation, offering you protection from theft; a padlock is to be added separately.

VESA minimum 75 x 75mm

VESA maximum 800 x 400mm

All trademarks and registered trademarks acknowledged. E & O E. Specification subject to change without notice. All LCD's comply with ISO-9241-307:2008 in connection with pixel defects.