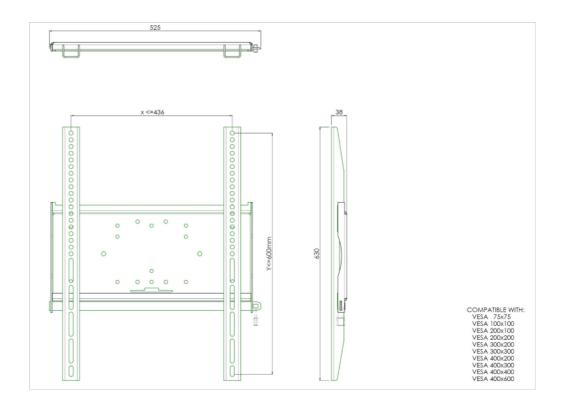

## Universal wall mount, max 436x600mm. 125kg

The MD 052B1010 is a wall mount with longer brackets (63cm) which makes it ideally suitable for mounting small to medium sized large format displays in portrait orientation. Included with the wall mount is a special safety bar to securely fasten your display. Padlock not included. All universal wall mounts are VESA compatible and come with fastening materials necessary to secure the mount to the display. Besides wall mounting, our wall mounts can be used for ceiling mounting in combination with a tube set, and directly fastened to the stand thanks to its 170 x 140 mm mounting pattern.

## SPECIFICHE TECNICHE

| Tipo           | wall mount  |
|----------------|-------------|
| Numero schermi | 1           |
| VESA massimo   | 400 x 600mm |

Tutti i marchi e i marchi registrati citati. E & O E. Specifiche soggette a modifiche senza preavviso. Tutti i display LCD è conforme alla norma ISO-9241-307:2008 in connessione con difetti dei pixel.