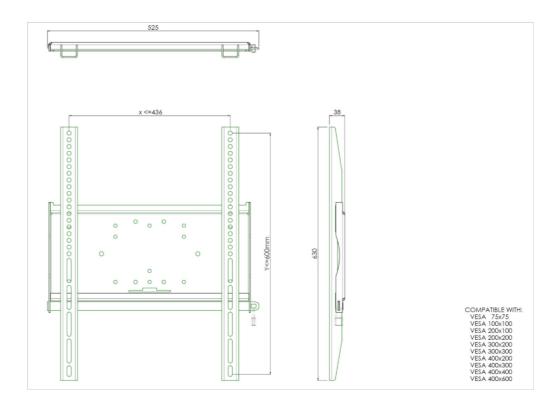

## Universal wall mount, max 436x600mm. 125kg

The MD 052B1010 is a wall mount with longer brackets (63cm) which makes it ideally suitable for mounting small to medium sized large format displays in portrait orientation. Included with the wall mount is a special safety bar to securely fasten your display. Padlock not included. All universal wall mounts are VESA compatible and come with fastening materials necessary to secure the mount to the display. Besides wall mounting, our wall mounts can be used for ceiling mounting in combination with a tube set, and directly fastened to the stand thanks to its 170 x 140 mm mounting pattern.

## 01 TECHNIKAI PARAMÉTEREK

| Típus           | wall mount  |
|-----------------|-------------|
| Képernyők száma | 1           |
| VESA maximum    | 400 x 600mm |

All trademarks and registered trademarks acknowledged. E & O E. Specification subject to change without notice. All LCD's comply with ISO-9241-307:2008 in connection with pixel defects.