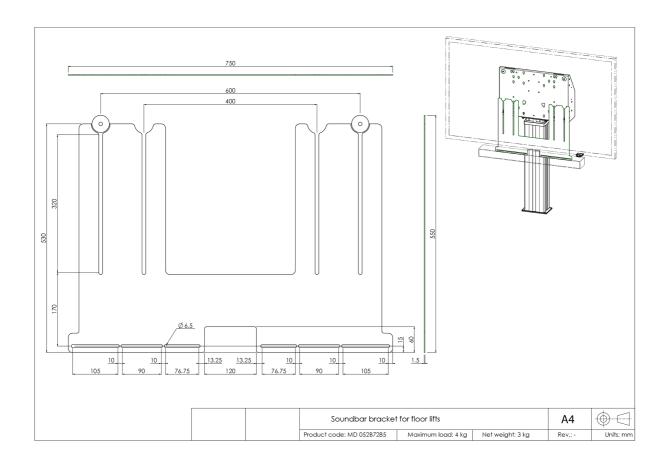

The bracket has a VESA width of 400/600. Max. distance between center lower VESA mounting holes and center soundbar mounting holes is 515mm. The bracket can be used in combination with an adapter set for displays with a larger VESA mounting pattern. Works with most soundbars.

## 02 DIMENSIONS / WEIGHT

| Product dimensions W x H x D | 750 x 530 x 1.5mm |
|------------------------------|-------------------|
| Weight (without box)         | 4kg               |
| Weight (with box)            | 5kg               |
| EAN code                     | 4948570032297     |