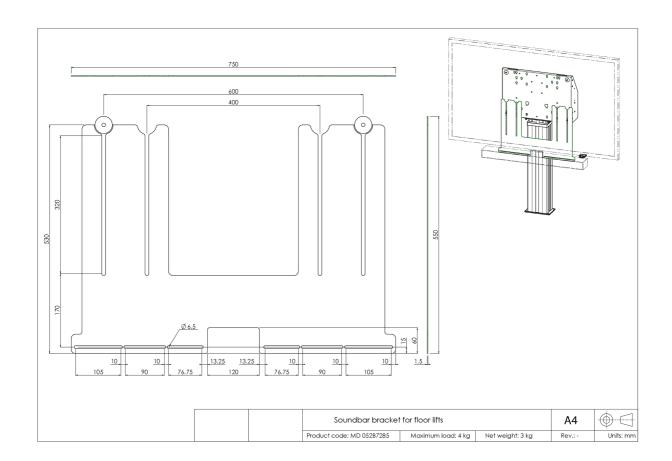

The bracket has a VESA width of 400/600. Max. distance between center lower VESA mounting holes and center soundbar mounting holes is 515mm. The bracket can be used in combination with an adapter set for displays with a larger VESA mounting pattern. Works with most soundbars.

## 02 DIMENSIONS / WEIGHT

| Product dimensions W x H x D | 750 x 530 x 1.5mm |
|------------------------------|-------------------|
| Weight (without box)         | 4kg               |
| Weight (with box)            | 5kg               |
| EAN code                     | 4948570032297     |