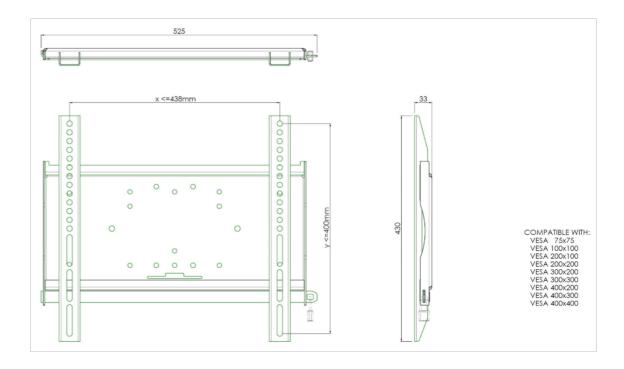

## Universal wall mount, max 438x400mm. 125kg

All universal wall mounts are VESA compatible. Besides wall mounting, all our wall mounts can be used for ceiling mounting in combination with a tube set and for floor mounting (using coupling bolts) together with a stand. The mounts include fastening material to secure the mount to the display. Furthermore they include a safety bar or fixation, offering you protection from theft; a padlock is to be added separately.