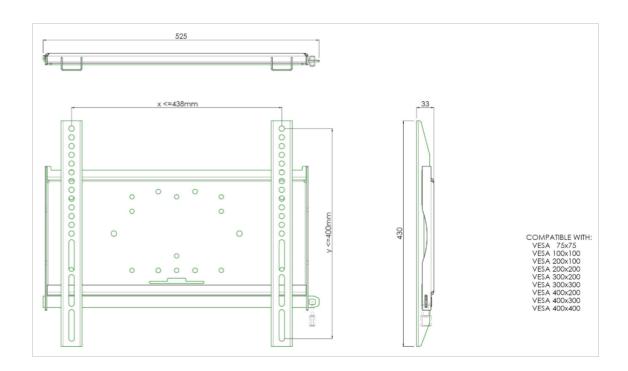

## Universal wall mount, max 438x400mm. 125kg

All universal wall mounts are VESA compatible. Besides wall mounting, all our wall mounts can be used for ceiling mounting in combination with a tube set and for floor mounting (using coupling bolts) together with a stand. The mounts include fastening material to secure the mount to the display. Furthermore they include a safety bar or fixation, offering you protection from theft; a padlock is to be added separately.