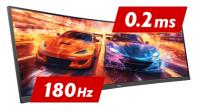

#### Fast IPS

The Fast IPS panel technology guarantees not only highfidelity, vivid battleground scenes displayed with outstanding colour accuracy but provides also an outstanding 0.2ms Moving Picture Response Time (MPRT).

#### 180Hz & 0.2ms MPRT

With 180Hz refresh rate and 0.2ms MPRT response time the force is with you! Make split second decisions and be sure the image on the screen is always sharp and smooth.