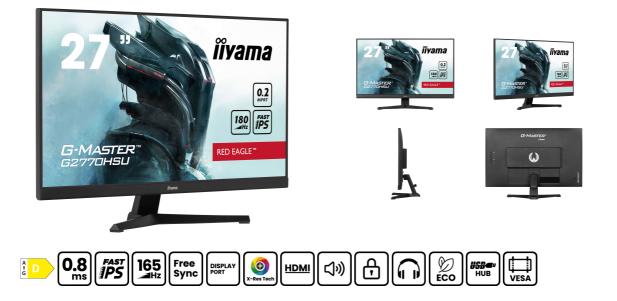

# iiyama

## Unleash your full gaming potential with the Fast IPS G2770HSU Red Eagle

Gain the competitive edge you need to unlock your full gaming potential with the 27" G2770HSU monitor. Featuring an ultrafast 0.2ms MPRT and a 180Hz refresh rate, this monitor ensures smooth gameplay. Armed with Adaptive Sync you can make split second decisions and forget about ghosting effects or smearing issues. The ability to adjust brightness and the dark shades with the Black Tuner delivers greater viewing performance in shadowed areas and the IPS panel technology guarantees superb image quality.

Available also with height adjustable stand : <u>G-Master GB2770HSU-B6 (1920x1080)</u> and <u>G-Master GB2770QSU-B6 (2560x1440)</u>