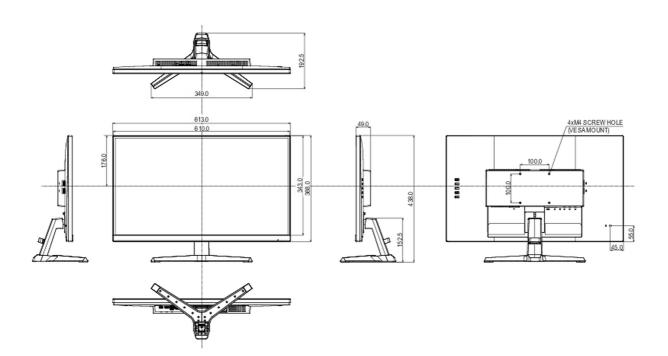

# 4 MECHANICAL

| Display position adjustments | tilt            |
|------------------------------|-----------------|
| Tilt angle                   | 23° up; 5° down |
| VESA mounting                | 100 x 100mm     |
| Cable management system      | yes             |

## 8 DIMENSIONS / WEIGHT

| Product dimensions W x H x D | 613 x 557.5 x 213mm |
|------------------------------|---------------------|
| Box dimensions W x H x D     | 690 x 432 x 140mm   |
| Weight (without box)         | 5.4kg               |
| EAN code                     | 4948570123971       |