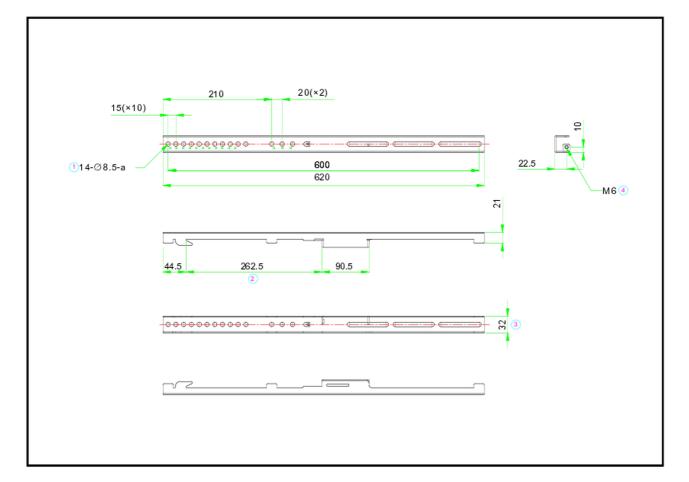

## 01 DIMENSIONS / WEIGHT

| Product dimensions W x H x D | 1540 x 25 x 25mm |
|------------------------------|------------------|
| Box dimensions W x H x D     | 1590 x 50 x 25mm |
| Weight (without box)         | 4.5kg            |
| Weight (with box)            | 4.9kg            |
| EAN code                     | 4948570033317    |