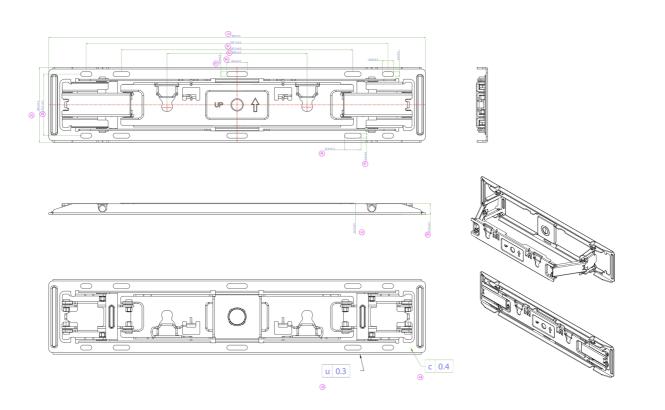

## 03 DIMENSIONS / WEIGHT

| Product dimensions W x H x D | 484 x 96.2 x 14.5mm |
|------------------------------|---------------------|
| Box dimensions W x H x D     | 636 x 195 x 247mm   |
| Weight (without box)         | 1.2kg               |
| Weight (with box)            | 1.6kg               |
| FAN code                     | 4948570033324       |