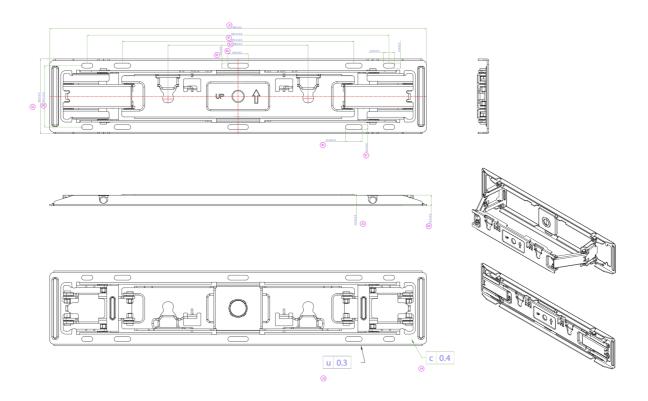

## 03 DIMENSIONS / WEIGHT

| Product dimensions W x H x D | 484 x 96.2 x 14.5mm |
|------------------------------|---------------------|
| Box dimensions W x H x D     | 636 x 195 x 247mm   |
| Weight (without box)         | 1.2kg               |
| Weight (with box)            | 1.6kg               |
| FAN code                     | 4948570033324       |