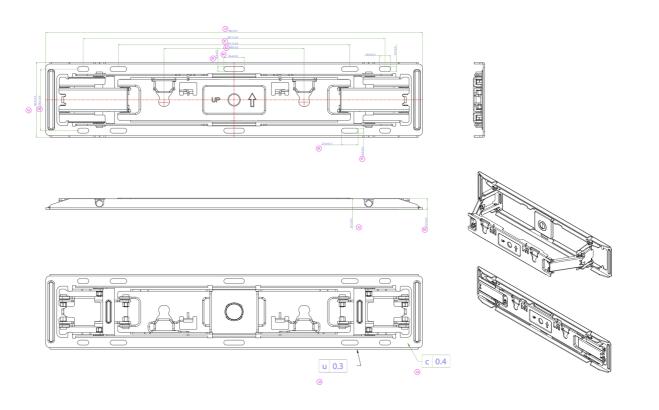

## 03 DIMENSIONS / WEIGHT

| Product dimensions W x H x D | 484 x 96.2 x 14.5mm |
|------------------------------|---------------------|
| Box dimensions W x H x D     | 636 x 195 x 247mm   |
| Weight (without box)         | 1.2kg               |
| Weight (with box)            | 1.6kg               |
| FAN code                     | 4948570033324       |