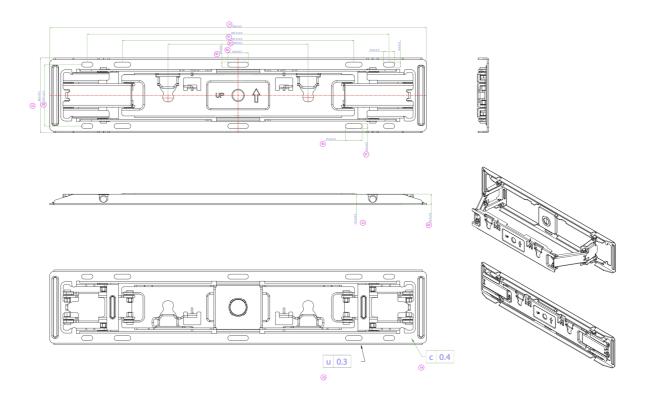

## 03 DIMENSIONS / WEIGHT

| Product dimensions W x H x D | 484 x 96.2 x 14.5mm |
|------------------------------|---------------------|
| Box dimensions W x H x D     | 636 x 195 x 247mm   |
| Weight (without box)         | 1.2kg               |
| Weight (with box)            | 1.6kg               |
| FAN code                     | 4948570033324       |