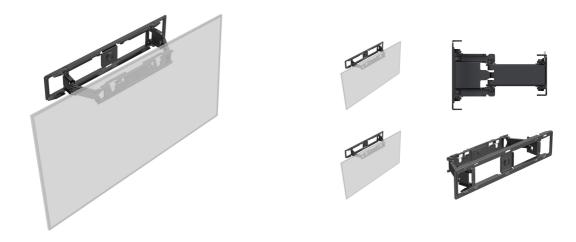

## Zero gap mounting bracket kit for the iiyama LH60 SIGNAGE SERIES (55" & 65")

With the easy and quick fixation system, this wall mount guarantees safe usage in environments like schools and other public utility buildings. The bracket can be used to install the display in landscape or portrait orientation.

This solution is compatible for the following iiyama models: ProLite <u>LH5560UHS-B1AG</u>, <u>LH6560UHS-B1AG</u>

Type Zero Gap Wall Mount, Landscape & Portrait installation

| Colour              | black          |
|---------------------|----------------|
| Number of screens   | 1              |
| Screen size         | 55" - 65"      |
| Max weight capacity | 30kg / monitor |