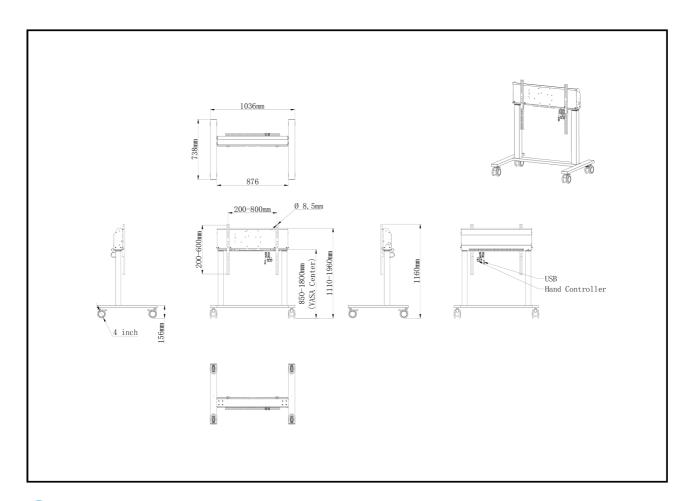

## TECHNICAL SPECIFICATION

| Туре                | Black, 1.8m                                                                                                                            |
|---------------------|----------------------------------------------------------------------------------------------------------------------------------------|
| Number of screens   | 1                                                                                                                                      |
| Screen size         | 55" - 105"                                                                                                                             |
| Height adjustment   | 950mm, Centre of the screen is 850 - 1800mm                                                                                            |
| Max weight capacity | 120kg / monitor                                                                                                                        |
| VESA maximum        | 800 x 600mm                                                                                                                            |
| Extra               | For screens up to 98" (105" needs additional mounting kit - MD-ADAP001), cable management, customized cables (Power, USB, Control pad) |

## 02 DIMENSIONS / WEIGHT

| Product dimensions W x H x D | 1036 x 850 to 1800 x 738mm |
|------------------------------|----------------------------|
| Box dimensions W x H x D     | 1132 x 182 x 754mm         |
| Weight (without box)         | 40.9kg                     |
| Weight (with box)            | 43.5kg                     |
| EAN code                     | 4948570033270              |