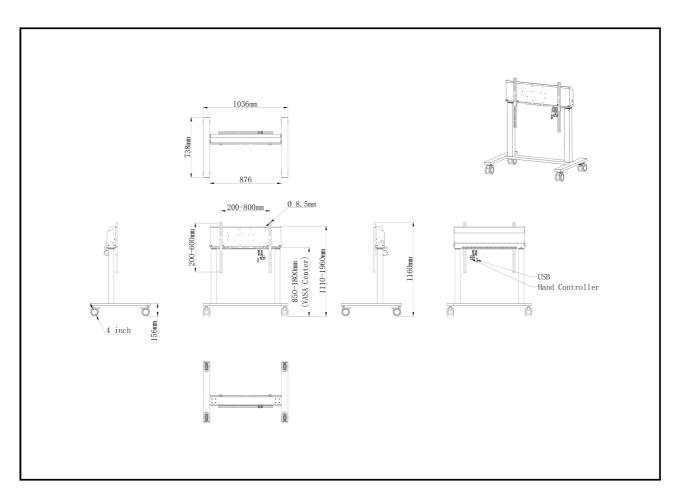

## TECHNICAL SPECIFICATION

| Туре                | Black, 1.8m                                                                                                                            |
|---------------------|----------------------------------------------------------------------------------------------------------------------------------------|
| Number of screens   | 1                                                                                                                                      |
| Screen size         | 55" - 105"                                                                                                                             |
| Height adjustment   | 950mm, Centre of the screen is 850 - 1800mm                                                                                            |
| Max weight capacity | 120kg / monitor                                                                                                                        |
| VESA maximum        | 800 x 600mm                                                                                                                            |
| Extra               | For screens up to 98" (105" needs additional mounting kit - MD-ADAP001), cable management, customized cables (Power, USB, Control pad) |

## 02 DIMENSIONS / WEIGHT

| Product dimensions W x H x D | 1036 x 850 to 1800 x 738mm |
|------------------------------|----------------------------|
| Box dimensions W x H x D     | 1132 x 182 x 754mm         |
| Weight (without box)         | 40.9kg                     |
| Weight (with box)            | 43.5kg                     |
| EAN code                     | 4948570033270              |