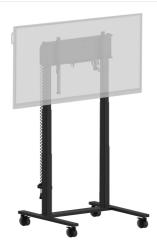

## Double column electric floor lift on wheels for monitors up to 98"

An anti-collision electric trolley for large format displays up to VESA 800x600mm. This product is unique because of its screen flexibility and installation ease, within just five steps the product is installed and ready for use in any meeting area.

This mobile stand with electrical 950mm height adjustment provides a continuous and silent adjustment, controlled directly from a compatible iiyama TE SERIES display or with the attached control pad. The 4-inch muting castor omni directional wheels make it easy and save to move the car around. The integrated screen bracket supports most VESA patterns, making this floor lift suitable for every display up to 98" with a max. weight of 120kg.