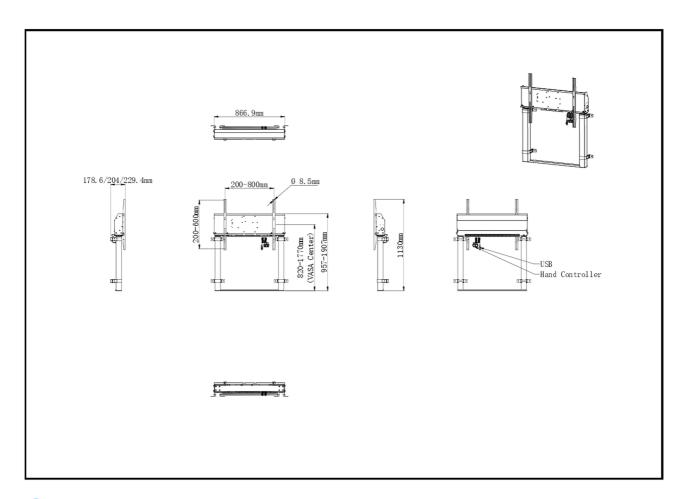

## TECHNICAL SPECIFICATION

| Туре                | White, 1.8m                                                                                                                            |
|---------------------|----------------------------------------------------------------------------------------------------------------------------------------|
| Number of screens   | 1                                                                                                                                      |
| Screen size         | 55" - 105"                                                                                                                             |
| Height adjustment   | 950mm, Centre of the screen is 812 - 1762mm                                                                                            |
| Max weight capacity | 120kg / monitor                                                                                                                        |
| VESA maximum        | 800 x 600mm                                                                                                                            |
| Extra               | For screens up to 98" (105" needs additional mounting kit - MD-ADAP001), cable management, customized cables (Power, USB, Control pad) |

## 02 DIMENSIONS / WEIGHT

| Product dimensions W x H x D | 886.9 x 1770 x 178.6229.4mm |
|------------------------------|-----------------------------|
| Box dimensions W x H x D     | 1132 x 182 x 754mm          |
| Weight (without box)         | 35.4kg                      |
| Weight (with box)            | 38kg                        |
| EAN code                     | 4948570033263               |