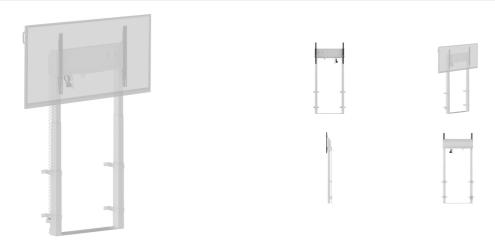

## Single column electric floor lift for monitors up to 98"

This fixed on-floor and wall single-column electric lift stand is a perfect solution for 55"-98" displays. It's suitable with screens up to VESA 800x600mm and up to 120kg. Equipped with an easy mount, based on "pull and release" brackets and a wired remote, it is a perfect solution for displays placed in classrooms or conference rooms.

This column is a perfect match for the iiyama TE12, TE14 and TE18 SERIES iLFDs allowing users to control the height from the screen itself. With the option to save 2 height level pre-sets, different users can quickly adjust the screen position to their needs. The 4-inch muting castor omni directional wheels make it easy and save to move the car around.

## TECHNICAL SPECIFICATION

| Туре                | White, 1.8m                                                                                                                            |
|---------------------|----------------------------------------------------------------------------------------------------------------------------------------|
| Number of screens   | 1                                                                                                                                      |
| Screen size         | 55" - 105"                                                                                                                             |
| Height adjustment   | 950mm, Centre of the screen is 812 - 1762mm                                                                                            |
| Max weight capacity | 120kg / monitor                                                                                                                        |
| VESA maximum        | 800 x 600mm                                                                                                                            |
| Extra               | For screens up to 98" (105" needs additional mounting kit - MD-ADAP001), cable management, customized cables (Power, USB, Control pad) |