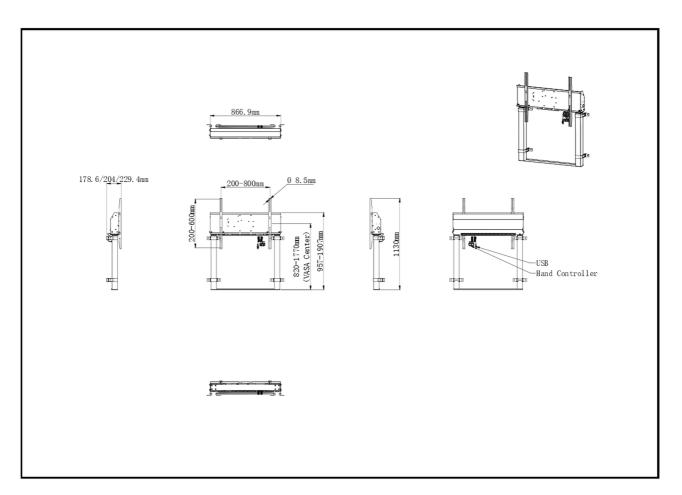

## TECHNICAL SPECIFICATION

| Туре                | White, 1.8m                                                                                                                            |
|---------------------|----------------------------------------------------------------------------------------------------------------------------------------|
| Number of screens   | 1                                                                                                                                      |
| Screen size         | 55" - 105"                                                                                                                             |
| Height adjustment   | 950mm, Centre of the screen is 812 - 1762mm                                                                                            |
| Max weight capacity | 120kg / monitor                                                                                                                        |
| VESA maximum        | 800 x 600mm                                                                                                                            |
| Extra               | For screens up to 98" (105" needs additional mounting kit - MD-ADAP001), cable management, customized cables (Power, USB, Control pad) |

## 02 DIMENSIONS / WEIGHT

| Product dimensions W x H x D | 886.9 x 1770 x 178.6229.4mm |
|------------------------------|-----------------------------|
| Box dimensions W x H x D     | 1132 x 182 x 754mm          |
| Weight (without box)         | 35.4kg                      |
| Weight (with box)            | 38kg                        |
| EAN code                     | 4948570033263               |