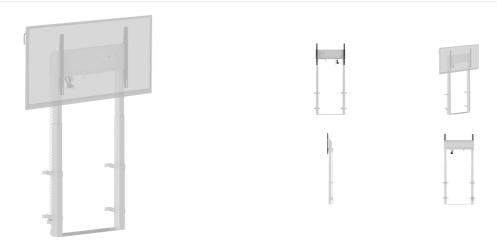

## Single column electric floor lift for monitors up to 98"

This fixed on-floor and wall single-column electric lift stand is a perfect solution for 55"-98" displays. It's suitable with screens up to VESA 800x600mm and up to 120kg. Equipped with an easy mount, based on "pull and release" brackets and a wired remote, it is a perfect solution for displays placed in classrooms or conference rooms.

This column is a perfect match for the iiyama TE12, TE14 and TE18 SERIES iLFDs allowing users to control the height from the screen itself. With the option to save 2 height level pre-sets, different users can quickly adjust the screen position to their needs. The 4-inch muting castor omni directional wheels make it easy and save to move the car around.

\*To mount a 105" display you need the additional mounting kit MD-ADAP001