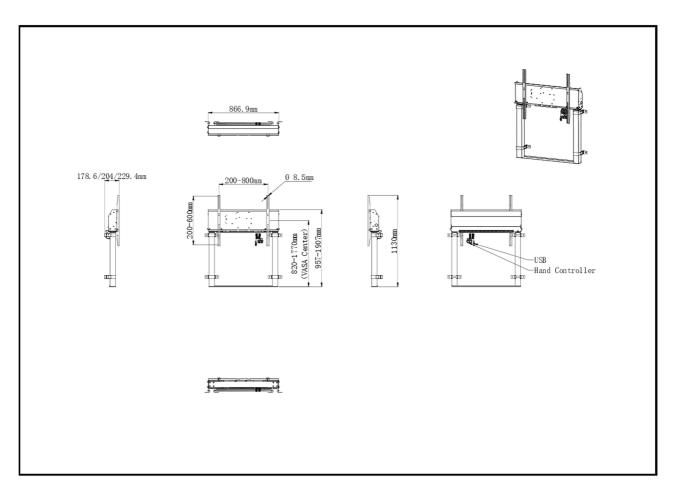

## **TECHNICAL SPECIFICATION**

| Туре                | White, 1.8m                                                                                                                            |
|---------------------|----------------------------------------------------------------------------------------------------------------------------------------|
| Number of screens   | 1                                                                                                                                      |
| Screen size         | 55" - 105"                                                                                                                             |
| Height adjustment   | 950mm, Centre of the screen is 812 - 1762mm                                                                                            |
| Max weight capacity | 120kg / monitor                                                                                                                        |
| VESA maximum        | 800 x 600mm                                                                                                                            |
| Extra               | For screens up to 98" (105" needs additional mounting kit - MD-ADAP001), cable management, customized cables (Power, USB, Control pad) |

## 02 DIMENSIONS / WEIGHT

| Product dimensions W x H x D | 886.9 x 1770 x 178.6229.4mm |
|------------------------------|-----------------------------|
| Box dimensions W x H x D     | 1132 x 182 x 754mm          |
| Weight (without box)         | 35.4kg                      |
| Weight (with box)            | 38kg                        |
| EAN code                     | 4948570033263               |