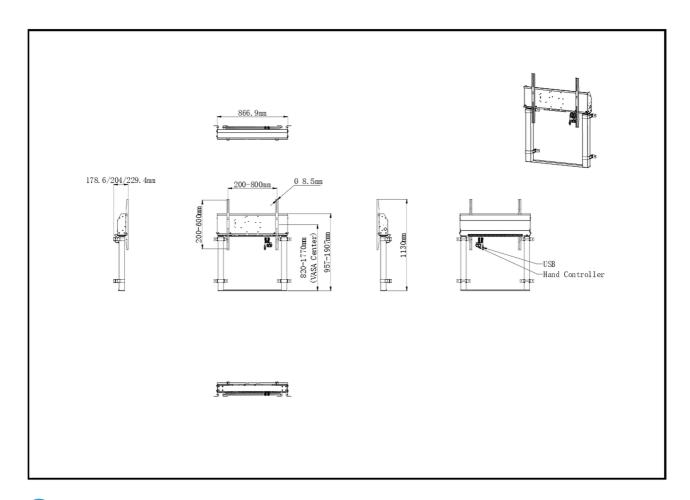

## **TECHNICAL SPECIFICATION**

| Туре                | White, 1.8m                                                                                                                            |
|---------------------|----------------------------------------------------------------------------------------------------------------------------------------|
| Number of screens   | 1                                                                                                                                      |
| Screen size         | 55" - 105"                                                                                                                             |
| Height adjustment   | 950mm, Centre of the screen is 812 - 1762mm                                                                                            |
| Max weight capacity | 120kg / monitor                                                                                                                        |
| VESA maximum        | 800 x 600mm                                                                                                                            |
| Extra               | For screens up to 98" (105" needs additional mounting kit - MD-ADAP001), cable management, customized cables (Power, USB, Control pad) |

## 02 DIMENSIONS / WEIGHT

| Product dimensions W x H x D | 886.9 x 1770 x 178.6229.4mm |
|------------------------------|-----------------------------|
| Box dimensions W x H x D     | 1132 x 182 x 754mm          |
| Weight (without box)         | 35.4kg                      |
| Weight (with box)            | 38kg                        |
| EAN code                     | 4948570033263               |