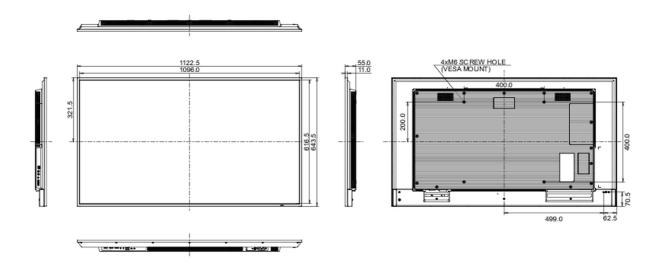

# 01 DISPLAY CHARACTERISTICS

| Design                           | Thin bezel                                                            |
|----------------------------------|-----------------------------------------------------------------------|
| Diagonal                         | 50", 125.7cm                                                          |
| Panel                            | VA, haze 25%                                                          |
| Native resolution                | 3840 x 2160 (8.3 megapixel 4K UHD)                                    |
| Aspect ratio                     | 16:9                                                                  |
| Panel brightness                 | 500 cd/m <sup>2</sup>                                                 |
| Static contrast                  | 5000:1                                                                |
| Response time (GTG)              | 9.5ms                                                                 |
| Viewing zone                     | horizontal/vertical: 178°/178°, right/left: 89°/89°, up/down: 89°/89° |
| Colour support                   | 1.07B 10bit (8bit + Hi-FRC) (NTSC 72%)                                |
| Horizontal Sync                  | 30 - 80kHz                                                            |
| Viewable area W x H              | 1096 x 616.4mm, 43.1 x 24.3"                                          |
| Bezel width (sides, top, bottom) | 13.9mm, 13.9mm, 14.9mm                                                |
| Pixel pitch                      | 0.285mm                                                               |
| Bezel colour and finish          | black, glossy                                                         |

| Orientation                 | landscape, portrait               |
|-----------------------------|-----------------------------------|
| Fanless design              | yes                               |
| VESA mounting               | 400 x 400mm                       |
| Operation temperature range | 0°C - 40°C                        |
| Storage temperature range   | - 20°C - %2°C                     |
| MTBF                        | 50000 hours (excluding backlight) |

#### **DIMENSIONS / WEIGHT**

| Product dimensions W x H x D | 1122.5 x 643.5 x 55mm |
|------------------------------|-----------------------|
| Box dimensions W x H x D     | 1261 x 761 x 132mm    |
| Weight (without box)         | 11.1kg                |
| EAN code                     | 4948570123537         |