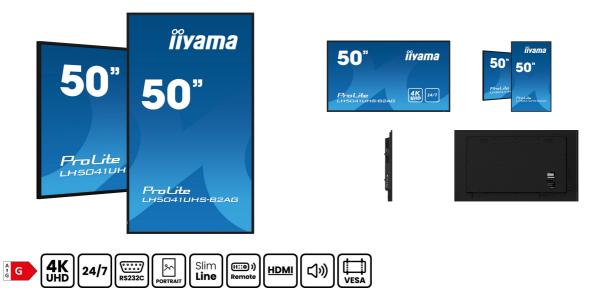

# 50" Professional Digital Signage display with 4K UHD resolution and 24/7 operating time

Set in a slim bezel, the iiyama LH5041UHS is a professional digital signage display offering 24/7 operating time in portrait and landscape orientation.

# 01 DISPLAY CHARACTERISTICS

| Design                           | Thin bezel                                                            |
|----------------------------------|-----------------------------------------------------------------------|
| Diagonal                         | 50", 125.7cm                                                          |
| Panel                            | VA, haze 25%                                                          |
| Native resolution                | 3840 x 2160 (8.3 megapixel 4K UHD)                                    |
| Aspect ratio                     | 16:9                                                                  |
| Panel brightness                 | 500 cd/m <sup>2</sup>                                                 |
| Static contrast                  | 5000:1                                                                |
| Response time (GTG)              | 9.5ms                                                                 |
| Viewing zone                     | horizontal/vertical: 178°/178°, right/left: 89°/89°, up/down: 89°/89° |
| Colour support                   | 1.07B 10bit (8bit + Hi-FRC) (NTSC 72%)                                |
| Horizontal Sync                  | 30 - 80kHz                                                            |
| Viewable area W x H              | 1096 x 616.4mm, 43.1 x 24.3"                                          |
| Bezel width (sides, top, bottom) | 13.9mm, 13.9mm, 14.9mm                                                |
| Pixel pitch                      | 0.285mm                                                               |
| Bezel colour and finish          | black, glossy                                                         |

| Orientation                 | landscape, portrait               |
|-----------------------------|-----------------------------------|
| Fanless design              | yes                               |
| VESA mounting               | 400 x 400mm                       |
| Operation temperature range | 0°C - 40°C                        |
| Storage temperature range   | - 20°C - %2°C                     |
| MTBF                        | 50000 hours (excluding backlight) |

## 06 ACCESSORIES INCLUDED

| Cables         | power, HDMI, RS-232c            |
|----------------|---------------------------------|
| Guides         | quick start guide, safety guide |
| Other          | Cable Management                |
| Remote control | yes (batteries included)        |