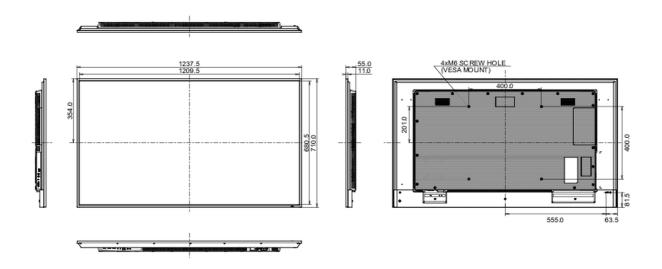

#### 09 DIMENSIONS / WEIGHT

| Product dimensions W x H x D | 1237.5 x 710 x 55mm |
|------------------------------|---------------------|
| Box dimensions W x H x D     | 1386 x 845 x 130mm  |
| Weight (without box)         | 14.3kg              |
| EAN code                     | 4948570123544       |

| Orientation                 | landscape, portrait               |
|-----------------------------|-----------------------------------|
| Fanless design              | yes                               |
| VESA mounting               | 400 x 400mm                       |
| Operation temperature range | 0°C - 40°C                        |
| Storage temperature range   | - 20°C - 60°C                     |
| MTBF                        | 50000 hours (excluding backlight) |