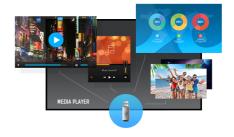

#### Media player

Play your favourite music and show your most beautiful videos, photos and images directly on screen from a flash drive or internal memory with the built-in media player.