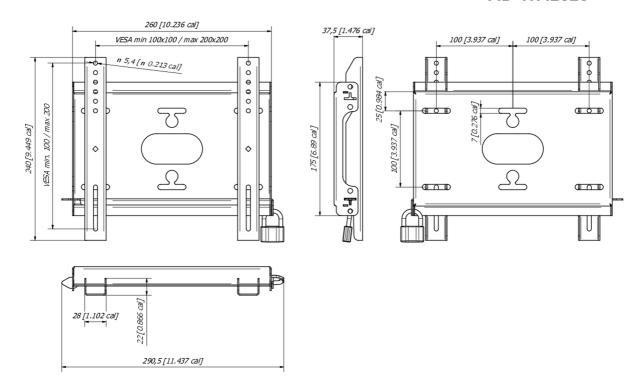

## MD-WM2020

## 03 DIMENSIONS / WEIGHT

Product dimensions W x H x D 240 x 37,5 x %3mm

| Weight (without box) | 1.1kg |
|----------------------|-------|
|----------------------|-------|

**EAN code** 4948570033300