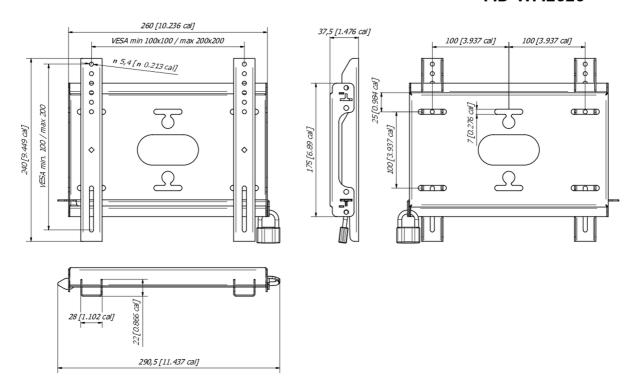

## MD-WM2020

## 03 DIMENSIONS / WEIGHT

Product dimensions W x H x D 240 x 37,5 x %3mm

| Weight (without box) | 1.1kg |
|----------------------|-------|
|----------------------|-------|

**EAN code** 4948570033300