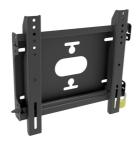

## Universal wall mount, up to VESA 200x200mm, max. 50kg

With the easy and quick fixation system, this wall mount guarantees safe usage in environments like schools and other public utility buildings.

Type Wall Mount

 Max weight capacity
 50kg / monitor

 VESA minimum
 100 x 100mm

 VESA maximum
 200 x 200mm

## MD-WM2020