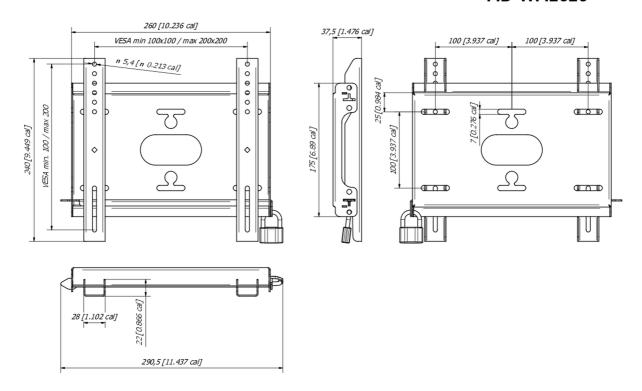

## MD-WM2020

## 03 DIMENSIONS / WEIGHT

| Product dimensions W x H x D | 240 x 37,5 x %3mm |
|------------------------------|-------------------|
|                              |                   |

| Weight (without box) | 1.1kg         |
|----------------------|---------------|
| EAN code             | 4948570033300 |