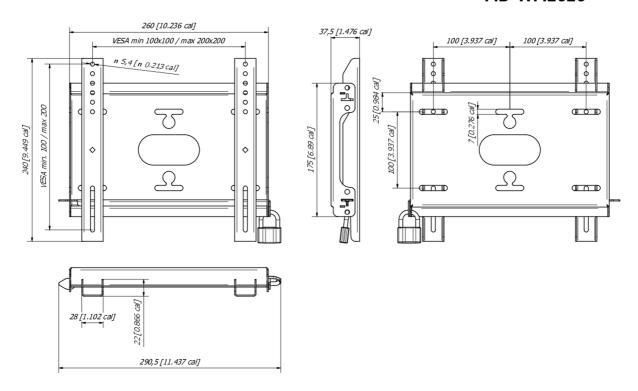

## MD-WM2020

## 03 DIMENSIONS / WEIGHT

| Product dimensions W x H x D | 240 x 37,5 x %3mm |
|------------------------------|-------------------|
|                              |                   |

| Weight (without box) | 1.1kg         |
|----------------------|---------------|
| EAN code             | 4948570033300 |