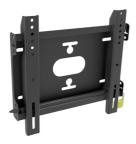

## Universal wall mount, up to VESA 200x200mm, max. 50kg

With the easy and quick fixation system, this wall mount guarantees safe usage in environments like schools and other public utility buildings.

Type Wall Mount

Max weight capacity50kg / monitorVESA minimum100 x 100mmVESA maximum200 x 200mm

## MD-WM2020